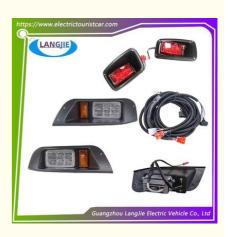

# LED Daily Running Light Rotating Signal Light For Golf Cart Ezgo TXT 1996-2013

## LED Daily Running Light Rotating Signal Light For Golf Cart Ezgo TXT 1996-2013

## Product Showing:

Professional to provide domestic manufacturers of electric vehicle repair parts Applicable models:Club Cart Shuttle Bus Classic Car Packing :Carton Box Air Transportation International Express :DHL,TNT,FedEx,UPS,EMS,ETC.