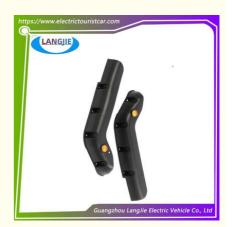

## Front And Rear Fender Lining Mudguard For EZGO TXT Golf Cart

# Front And Rear Fender Lining Mudguard For EZGO TXT Golf Cart

#### **Product Specification**

Part Name: Wheel Eyebrow
Applicable Models: Golf Cart
Packing: Carton Box

• Air Transportation DHL,TNT,FedEx,UPS,EMS,ETC.

International Express:

• MOQ: 1PC

• Delivery Time: 5-20 Days After Received Deposit