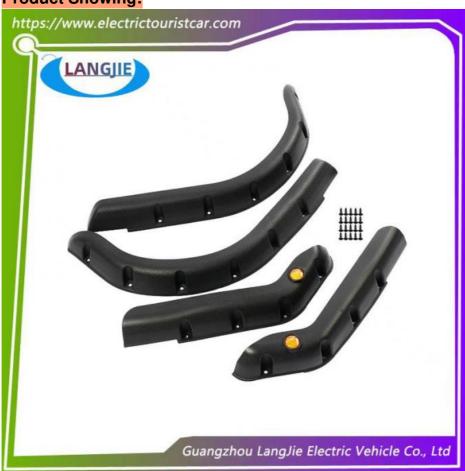

## Front And Rear Fender Lining Mudguard For EZGO TXT Golf Cart

# Front And Rear Fender Lining Mudguard For EZGO TXT Golf Cart

## **Specification**

| Item Name        | Wheel eyebrow                                                                                                             |
|------------------|---------------------------------------------------------------------------------------------------------------------------|
| Packing          | Carton                                                                                                                    |
| Fits on          | Used For Tourist car and shuttle bus car ,electric golf car ,electric club car ,electric hunting car .electric golf carts |
| MOQ              | 1PC                                                                                                                       |
| MaterialPla      | plastic                                                                                                                   |
| Payment Terms    | T/T                                                                                                                       |
| Product User for | Tourist car and shuttle bus,freight car                                                                                   |
| Delivery Time    | 5-20 days after received deposit.                                                                                         |
| Package          | 1. Standard export neutral packing                                                                                        |
|                  | 2. Standard export brand packing                                                                                          |
| Loading Port     | Guangzhou Shenzhen port or customer pointed port                                                                          |

### **Product Showing:**

Professional to provide domestic manufacturers of electric vehicle repair parts Applicable models:Club Cart Shuttle Bus Classic Car Packing:Carton Box

Air Transportation International Express : DHL, TNT, FedEx, UPS, EMS, ETC.