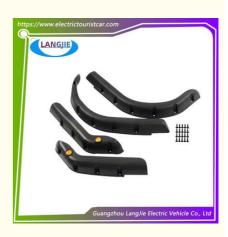

# EZGO Golf Cart TXT 4 Mudguard Wheel Arch Plastic Accessories

## EZGO Golf Cart TXT 4 Mudguard Wheel Arch Plastic Accessories

### **Product Showing:**

Professional to provide domestic manufacturers of electric vehicle repair parts Applicable models:Club Cart Shuttle Bus Classic Car Packing :Carton Box Air Transportation International Express :DHL,TNT,FedEx,UPS,EMS,ETC.