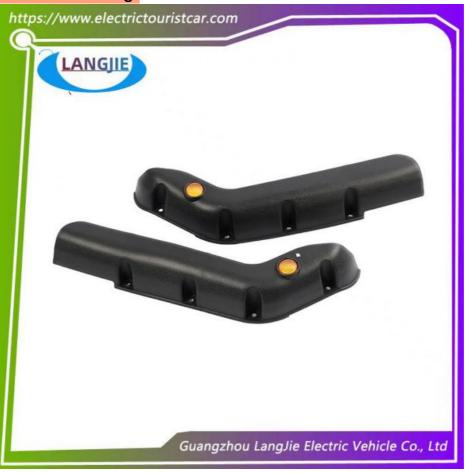

# EZGO Golf Cart TXT 4 Mudguard Wheel Arch Plastic Accessories

## EZGO Golf Cart TXT 4 Mudguard Wheel Arch Plastic Accessories

### **Product Showing:**

Professional to provide domestic manufacturers of electric vehicle repair parts Applicable models:Club Cart Shuttle Bus Classic Car Packing :Carton Box Air Transportation International Express :DHL,TNT,FedEx,UPS,EMS,ETC.