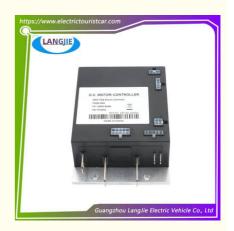

## EZGO 2-Seater Golf Cart 350A DC Series Controller 73326-G02 Model

# EZGO 2-Seater Golf Cart 350A DC Series Controller 73326-G02 Model

## **Specification**

| Item Name        | controller                                                                                                                |
|------------------|---------------------------------------------------------------------------------------------------------------------------|
| Packing          | Carton                                                                                                                    |
| Fits on          | Used For Tourist car and shuttle bus car ,electric golf car ,electric club car ,electric hunting car .electric golf carts |
| MOQ              | 1PC                                                                                                                       |
| MaterialPla      | plastics                                                                                                                  |
| Payment Terms    | T/T                                                                                                                       |
| Product User for | Tourist car and shuttle bus,freight car                                                                                   |
| Delivery Time    | 5-20 days after received deposit.                                                                                         |
| Package          | 1. Standard export neutral packing                                                                                        |
|                  | 2. Standard export brand packing                                                                                          |
| Loading Port     | Guangzhou Shenzhen port or customer pointed port                                                                          |