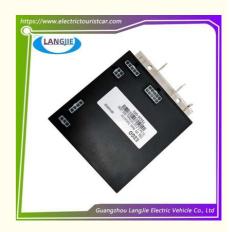

## EZGO 2-Seater Golf Cart 350A DC Series Controller 73326-G02 Model

# EZGO 2-Seater Golf Cart 350A DC Series Controller 73326-G02 Model

## **Specification**

| Item Name        | controller                                                                                                                |
|------------------|---------------------------------------------------------------------------------------------------------------------------|
| Packing          | Carton                                                                                                                    |
| Fits on          | Used For Tourist car and shuttle bus car ,electric golf car ,electric club car ,electric hunting car .electric golf carts |
| MOQ              | 1PC                                                                                                                       |
| MaterialPla      | plastics                                                                                                                  |
| Payment Terms    | T/T                                                                                                                       |
| Product User for | Tourist car and shuttle bus,freight car                                                                                   |
| Delivery Time    | 5-20 days after received deposit.                                                                                         |
| Package          | 1. Standard export neutral packing                                                                                        |
|                  | 2. Standard export brand packing                                                                                          |
| Loading Port     | Guangzhou Shenzhen port or customer pointed port                                                                          |