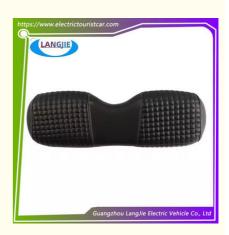

# Anti Cracking Backrest Black Seat Leather Cover Pad For Club Car DS Golf Cart

Golf cart seat black leather cover

Golf Cart Carton Box

DHL,TNT,FedEx,UPS,EMS,ETC.

1PC

- 5-20 Days After Received Deposit
- Original Color
- Original Quality

Our Product Introduction

Anti Cracking Backrest Black Seat Leather Cover Pad For Club Car DS Golf Cart

# **Specification**

| Item Name        | Black leather cover for seat                                                                                              |  |  |  |
|------------------|---------------------------------------------------------------------------------------------------------------------------|--|--|--|
| Packing          | Carton                                                                                                                    |  |  |  |
| Fits on          | Used For Tourist car and shuttle bus car ,electric golf car ,electric club car ,electric hunting car .electric golf carts |  |  |  |
| MOQ              | 1PC                                                                                                                       |  |  |  |
| MaterialPla      | leather                                                                                                                   |  |  |  |
| Payment Terms    | Т/Т                                                                                                                       |  |  |  |
| Product User for | Tourist car and shuttle bus,freight car                                                                                   |  |  |  |
| Delivery Time    | 5-20 days after received deposit.                                                                                         |  |  |  |
|                  | 1. Standard export neutral packing                                                                                        |  |  |  |
| Package          | 2. Standard export brand packing                                                                                          |  |  |  |
| Loading Port     | Guangzhou Shenzhen port or customer pointed port                                                                          |  |  |  |