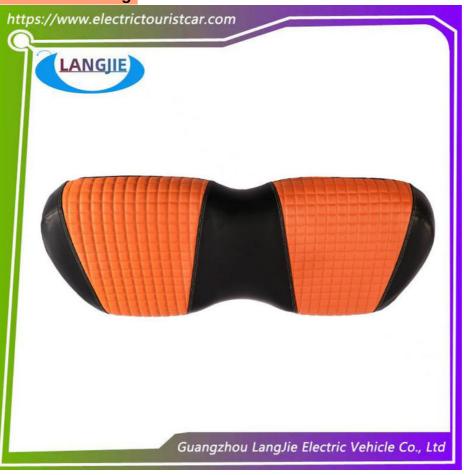

# Club Car DS Luxury Waterproof PU Leather Seats, Golf Cart Seat Covers

## Specification

| Item Name        | Orange leather cover for the seat                                                                                           |  |  |  |  |
|------------------|-----------------------------------------------------------------------------------------------------------------------------|--|--|--|--|
| Packing          | Carton                                                                                                                      |  |  |  |  |
| Fits on          | Used For Tourist car and shuttle bus car ,electric golf ca<br>,electric club car ,electric hunting car .electric golf carts |  |  |  |  |
| MOQ              | 1PC                                                                                                                         |  |  |  |  |
| MaterialPla      | leather                                                                                                                     |  |  |  |  |
| Payment Terms    | Т/Т                                                                                                                         |  |  |  |  |
| Product User for | Tourist car and shuttle bus,freight car                                                                                     |  |  |  |  |
| Delivery Time    | 5-20 days after received deposit.                                                                                           |  |  |  |  |
|                  | 1. Standard export neutral packing                                                                                          |  |  |  |  |
| Package          | 2. Standard export brand packing                                                                                            |  |  |  |  |
| Loading Port     | Guangzhou Shenzhen port or customer pointed port                                                                            |  |  |  |  |