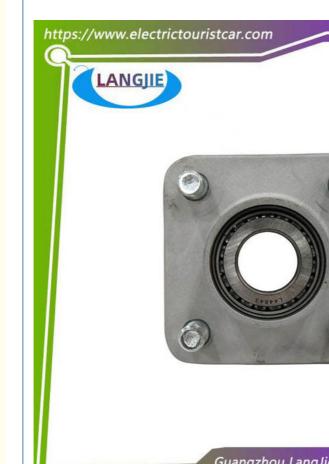

# Electric Sightseeing Car Club Car DS Sheep Horn Fixed Seat Mounting Seat Bearing 98mm

### **Specification:**

| Item Name        | bearing                                                     |  |  |
|------------------|-------------------------------------------------------------|--|--|
| Packing          | Carton                                                      |  |  |
| Fits on          | Used For Tourist car and shuttle bus car ,electric golf car |  |  |
|                  | electric club car electric hunting car electric golf carts, |  |  |
| MOQ              | 1PC                                                         |  |  |
| MaterialPla      | aluminium                                                   |  |  |
| Payment Terms    | Т/Т                                                         |  |  |
| Product User for | Tourist car and shuttle bus,freight car                     |  |  |
| Delivery Time    | 5-20 days after received deposit.                           |  |  |
| Package          | 1. Standard export neutral packing                          |  |  |
|                  | 2. Standard export brand packing                            |  |  |
| Loading Port     | Guangzhou Shenzhen port or customer pointed port            |  |  |