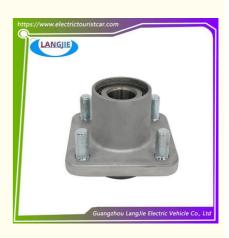

# Electric Sightseeing Car Club Car DS Sheep Horn Fixed Seat Mounting Seat Bearing 98mm

### **Specification:**

| Item Name        | bearing                                                     |  |  |
|------------------|-------------------------------------------------------------|--|--|
| Packing          | Carton                                                      |  |  |
| Fits on          | Used For Tourist car and shuttle bus car ,electric golf car |  |  |
|                  | electric club car electric hunting car electric golf carts, |  |  |
| MOQ              | 1PC                                                         |  |  |
| MaterialPla      | aluminium                                                   |  |  |
| Payment Terms    | Т/Т                                                         |  |  |
| Product User for | Tourist car and shuttle bus,freight car                     |  |  |
| Delivery Time    | 5-20 days after received deposit.                           |  |  |
| Package          | 1. Standard export neutral packing                          |  |  |
|                  | 2. Standard export brand packing                            |  |  |
| Loading Port     | Guangzhou Shenzhen port or customer pointed port            |  |  |