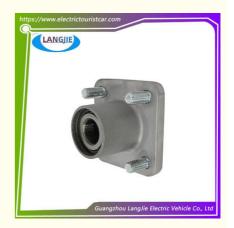

## 98mm DS Precedent Club Car Golf Cart Front Wheel Hub Bearing Assembly

# 98mm DS Precedent Club Car Golf Cart Front Wheel Hub Bearing Assembly

### **Specification:**

| Item Name        | bearing                                                                                                                   |
|------------------|---------------------------------------------------------------------------------------------------------------------------|
| Packing          | Carton                                                                                                                    |
| Fits on          | Used For Tourist car and shuttle bus car ,electric golf car ,electric club car ,electric hunting car .electric golf carts |
| MOQ              | 1PC                                                                                                                       |
| MaterialPla      | aluminium                                                                                                                 |
| Payment Terms    | T/T                                                                                                                       |
| Product User for | Tourist car and shuttle bus,freight car                                                                                   |
| Delivery Time    | 5-20 days after received deposit.                                                                                         |
| Package          | 1. Standard export neutral packing                                                                                        |
|                  | 2. Standard export brand packing                                                                                          |
| Loading Port     | Guangzhou Shenzhen port or customer pointed port                                                                          |