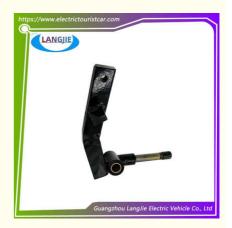

# Club Car DS Electric Golf Cart With Sheep Horn Spindle Assembly With Nut

#### **Product Specification**

Part Name: Sheep Horns With Coarse Teeth On Both

Sides

Applicable Models: Golf CartPacking: Carton Box

• Air Transportation DHL,TNT,FedEx,UPS,EMS,ETC.

International Express:

• MOQ: 1PC

#### **Specification**

| Item Name        | Sheep horns with coarse teeth on both sides                                                                               |
|------------------|---------------------------------------------------------------------------------------------------------------------------|
| Packing          | Carton                                                                                                                    |
| Fits on          | Used For Tourist car and shuttle bus car ,electric golf car ,electric club car ,electric hunting car .electric golf carts |
| MOQ              | 1PC                                                                                                                       |
| MaterialPla      | iron                                                                                                                      |
| Payment Terms    | T/T                                                                                                                       |
| Product User for | Tourist car and shuttle bus,freight car                                                                                   |
| Delivery Time    | 5-20 days after received deposit.                                                                                         |
| Package          | 1. Standard export neutral packing                                                                                        |
|                  | 2. Standard export brand packing                                                                                          |
| Loading Port     | Guangzhou Shenzhen port or customer pointed port                                                                          |