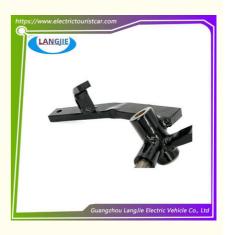

# Golf Car Club Car DS Club Car Left And Right Sheep Horn Spindle

Golf cart horn left and right coarse teeth

#### **Product Specification**

• Part Name:

• Packing:

- Sheep Horns With Coarse Teeth On Both Sides Golf Cart Applicable Models: Carton Box
- Air Transportation International Express:
- MOQ:
- Delivery Time:
- Color:
- Quality:

## Golf Car Club Car DS Club Car Left And Right Sheep Horn Spindle

## **Specification**

| Item Name        | Sheep horns with coarse teeth on both sides                                                                            |  |  |  |  |
|------------------|------------------------------------------------------------------------------------------------------------------------|--|--|--|--|
| Packing          | Carton                                                                                                                 |  |  |  |  |
| Fits on          | Used For Tourist car and shuttle bus car ,electric golf<br>,electric club car ,electric hunting car .electric golf car |  |  |  |  |
| MOQ              | 1PC                                                                                                                    |  |  |  |  |
| MaterialPla      | iron                                                                                                                   |  |  |  |  |
| Payment Terms    | Т/Т                                                                                                                    |  |  |  |  |
| Product User for | Tourist car and shuttle bus,freight car                                                                                |  |  |  |  |
| Delivery Time    | 5-20 days after received deposit.                                                                                      |  |  |  |  |
| Package          | 1. Standard export neutral packing                                                                                     |  |  |  |  |
|                  | 2. Standard export brand packing                                                                                       |  |  |  |  |
| Loading Port     | Guangzhou Shenzhen port or customer pointed port                                                                       |  |  |  |  |