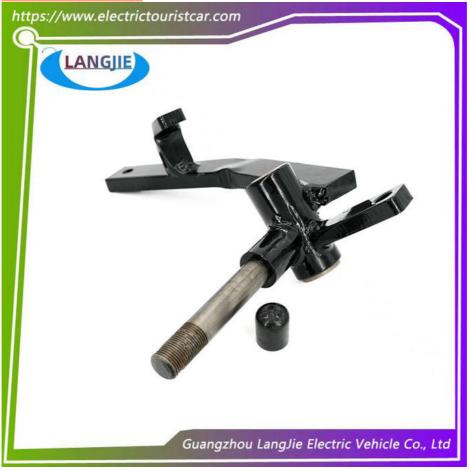

# Golf Car Club Car DS Club Car Left And Right Sheep Horn Spindle

Golf cart horn left and right coarse teeth

#### **Product Specification**

• Part Name:

• Packing:

- Sheep Horns With Coarse Teeth On Both Sides Golf Cart Applicable Models: Carton Box
- Air Transportation International Express:
- MOQ:
- Delivery Time:
- Color:
- Quality:

## Golf Car Club Car DS Club Car Left And Right Sheep Horn Spindle

## **Specification**

| Item Name        | Sheep horns with coarse teeth on both sides                                                                            |  |  |  |  |
|------------------|------------------------------------------------------------------------------------------------------------------------|--|--|--|--|
| Packing          | Carton                                                                                                                 |  |  |  |  |
| Fits on          | Used For Tourist car and shuttle bus car ,electric golf<br>,electric club car ,electric hunting car .electric golf car |  |  |  |  |
| MOQ              | 1PC                                                                                                                    |  |  |  |  |
| MaterialPla      | iron                                                                                                                   |  |  |  |  |
| Payment Terms    | Т/Т                                                                                                                    |  |  |  |  |
| Product User for | Tourist car and shuttle bus,freight car                                                                                |  |  |  |  |
| Delivery Time    | 5-20 days after received deposit.                                                                                      |  |  |  |  |
| Package          | 1. Standard export neutral packing                                                                                     |  |  |  |  |
|                  | 2. Standard export brand packing                                                                                       |  |  |  |  |
| Loading Port     | Guangzhou Shenzhen port or customer pointed port                                                                       |  |  |  |  |