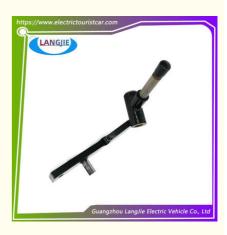

# Golf Car Club Car DS Club Car Left And Right Sheep Horn Spindle

Golf cart horn left and right coarse teeth

#### **Product Specification**

• Part Name:

• Packing:

- Sheep Horns With Coarse Teeth On Both Sides Golf Cart Applicable Models: Carton Box
- Air Transportation International Express:
- MOQ:
- Delivery Time:
- Color:
- Quality:

## Golf Car Club Car DS Club Car Left And Right Sheep Horn Spindle

## **Specification**

| Item Name        | Sheep horns with coarse teeth on both sides                                                                            |  |  |  |  |
|------------------|------------------------------------------------------------------------------------------------------------------------|--|--|--|--|
| Packing          | Carton                                                                                                                 |  |  |  |  |
| Fits on          | Used For Tourist car and shuttle bus car ,electric golf<br>,electric club car ,electric hunting car .electric golf car |  |  |  |  |
| MOQ              | 1PC                                                                                                                    |  |  |  |  |
| MaterialPla      | iron                                                                                                                   |  |  |  |  |
| Payment Terms    | Т/Т                                                                                                                    |  |  |  |  |
| Product User for | Tourist car and shuttle bus,freight car                                                                                |  |  |  |  |
| Delivery Time    | 5-20 days after received deposit.                                                                                      |  |  |  |  |
| Package          | 1. Standard export neutral packing                                                                                     |  |  |  |  |
|                  | 2. Standard export brand packing                                                                                       |  |  |  |  |
| Loading Port     | Guangzhou Shenzhen port or customer pointed port                                                                       |  |  |  |  |