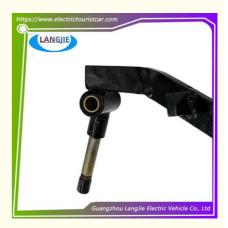

# Club Car DS Golf Car 6-Seater 8-Seater Sheep Horn Axle Steering Knuckle Parts

#### **Product Specification**

Part Name: Sheep Horns With Coarse Teeth On Both

Sides

Applicable Models: Golf CartPacking: Carton Box

• Air Transportation DHL,TNT,FedEx,UPS,EMS,ETC.

International Express:

• MOQ: 1PC

## Club Car DS Golf Car 6-Seater 8-Seater Sheep Horn Axle Steering Knuckle Parts

## **Specification**

| Item Name        | Sheep horns with coarse teeth on both sides                                                                               |
|------------------|---------------------------------------------------------------------------------------------------------------------------|
| Packing          | Carton                                                                                                                    |
| Fits on          | Used For Tourist car and shuttle bus car ,electric golf car ,electric club car ,electric hunting car .electric golf carts |
| MOQ              | 1PC                                                                                                                       |
| MaterialPla      | iron                                                                                                                      |
| Payment Terms    | T/T                                                                                                                       |
| Product User for | Tourist car and shuttle bus,freight car                                                                                   |
| Delivery Time    | 5-20 days after received deposit.                                                                                         |
| Package          | 1. Standard export neutral packing                                                                                        |
|                  | 2. Standard export brand packing                                                                                          |
| Loading Port     | Guangzhou Shenzhen port or customer pointed port                                                                          |