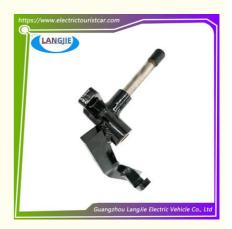

# Club Car DS Golf Car 6-Seater 8-Seater Sheep Horn Axle Steering Knuckle Parts

#### **Product Specification**

Part Name: Sheep Horns With Coarse Teeth On Both

Sides

Applicable Models: Golf CartPacking: Carton Box

• Air Transportation DHL,TNT,FedEx,UPS,EMS,ETC.

International Express:

• MOQ: 1PC

## Club Car DS Golf Car 6-Seater 8-Seater Sheep Horn Axle Steering Knuckle Parts

## **Specification**

| Item Name        | Sheep horns with coarse teeth on both sides                                                                               |
|------------------|---------------------------------------------------------------------------------------------------------------------------|
| Packing          | Carton                                                                                                                    |
| Fits on          | Used For Tourist car and shuttle bus car ,electric golf car ,electric club car ,electric hunting car .electric golf carts |
| MOQ              | 1PC                                                                                                                       |
| MaterialPla      | iron                                                                                                                      |
| Payment Terms    | T/T                                                                                                                       |
| Product User for | Tourist car and shuttle bus,freight car                                                                                   |
| Delivery Time    | 5-20 days after received deposit.                                                                                         |
| Package          | 1. Standard export neutral packing                                                                                        |
|                  | 2. Standard export brand packing                                                                                          |
| Loading Port     | Guangzhou Shenzhen port or customer pointed port                                                                          |