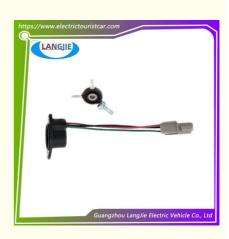

# Sightseeing Car ADC Motor KDS Club Car Golf Ball Sensor Coil Accessories

Speed Sensor

DHL,TNT,FedEx,UPS,EMS,ETC.

1PC

- 5-20 Days After Received 100%
- Original Color
- Plastics

Our Product Introduction

## Sightseeing Car ADC Motor KDS Club Car Golf Ball Sensor Coil Accessories

#### Specification:

| Item Name        | Speed Sensor                                                                                                              |  |  |  |
|------------------|---------------------------------------------------------------------------------------------------------------------------|--|--|--|
| Packing          | Carton                                                                                                                    |  |  |  |
| Fits on          | Used For Tourist car and shuttle bus car ,electric golf car ,electric club car ,electric hunting car .electric golf carts |  |  |  |
| MOQ              | 1PC                                                                                                                       |  |  |  |
| MaterialPla      | plastics                                                                                                                  |  |  |  |
| Payment Terms    | Т/Т                                                                                                                       |  |  |  |
| Product User for | Tourist car and shuttle bus,freight car                                                                                   |  |  |  |
| Delivery Time    | 5-20 days after received deposit.                                                                                         |  |  |  |
|                  | 1. Standard export neutral packing                                                                                        |  |  |  |
| Package          | 2. Standard export brand packing                                                                                          |  |  |  |
| Loading Port     | Guangzhou Shenzhen port or customer pointed port                                                                          |  |  |  |