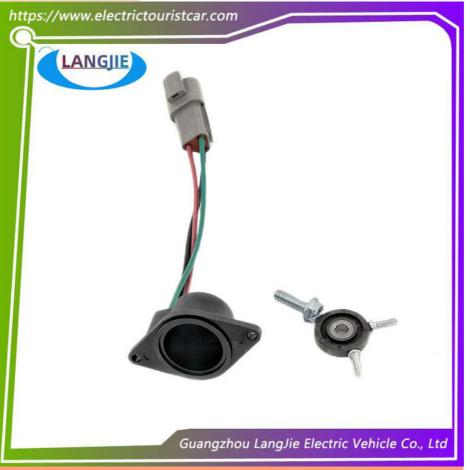

# Sightseeing Car ADC Motor KDS Club Car Golf Ball Sensor Coil Accessories

Speed Sensor

DHL,TNT,FedEx,UPS,EMS,ETC.

1PC

- 5-20 Days After Received 100%
- Original Color
- Plastics

Our Product Introduction

## Sightseeing Car ADC Motor KDS Club Car Golf Ball Sensor Coil Accessories

#### Specification:

| Item Name        | Speed Sensor                                                                                                              |  |  |  |
|------------------|---------------------------------------------------------------------------------------------------------------------------|--|--|--|
| Packing          | Carton                                                                                                                    |  |  |  |
| Fits on          | Used For Tourist car and shuttle bus car ,electric golf car ,electric club car ,electric hunting car .electric golf carts |  |  |  |
| MOQ              | 1PC                                                                                                                       |  |  |  |
| MaterialPla      | plastics                                                                                                                  |  |  |  |
| Payment Terms    | Т/Т                                                                                                                       |  |  |  |
| Product User for | Tourist car and shuttle bus,freight car                                                                                   |  |  |  |
| Delivery Time    | 5-20 days after received deposit.                                                                                         |  |  |  |
|                  | 1. Standard export neutral packing                                                                                        |  |  |  |
| Package          | 2. Standard export brand packing                                                                                          |  |  |  |
| Loading Port     | Guangzhou Shenzhen port or customer pointed port                                                                          |  |  |  |