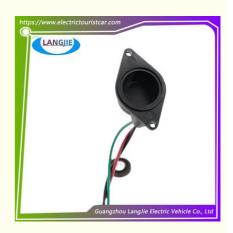

# Sightseeing Car ADC Motor KDS Club Car Golf Ball Sensor Coil Accessories

Speed Sensor

DHL,TNT,FedEx,UPS,EMS,ETC.

1PC

- 5-20 Days After Received 100%
- Original Color
- Plastics

Our Product Introduction

## Sightseeing Car ADC Motor KDS Club Car Golf Ball Sensor Coil Accessories

#### Specification:

| Item Name        | Speed Sensor                                                                                                              |  |  |  |
|------------------|---------------------------------------------------------------------------------------------------------------------------|--|--|--|
| Packing          | Carton                                                                                                                    |  |  |  |
| Fits on          | Used For Tourist car and shuttle bus car ,electric golf car ,electric club car ,electric hunting car .electric golf carts |  |  |  |
| MOQ              | 1PC                                                                                                                       |  |  |  |
| MaterialPla      | plastics                                                                                                                  |  |  |  |
| Payment Terms    | Т/Т                                                                                                                       |  |  |  |
| Product User for | Tourist car and shuttle bus,freight car                                                                                   |  |  |  |
| Delivery Time    | 5-20 days after received deposit.                                                                                         |  |  |  |
|                  | 1. Standard export neutral packing                                                                                        |  |  |  |
| Package          | 2. Standard export brand packing                                                                                          |  |  |  |
| Loading Port     | Guangzhou Shenzhen port or customer pointed port                                                                          |  |  |  |