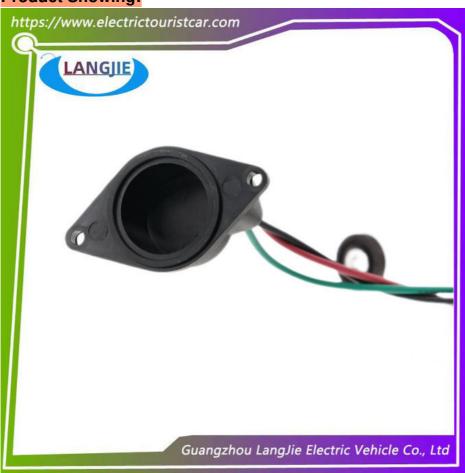

### **Product Specification**

• Part Name: Speed Sensor Applicable Models: Golf Cart • Packing: Carton Box

DHL,TNT,FedEx,UPS,EMS,ETC. Air Transportation

International Express:

1PC • MOQ:

• Delivery Time: 5-20 Days After Received 100%

Original Color · Color: • Material: **Plastics** 