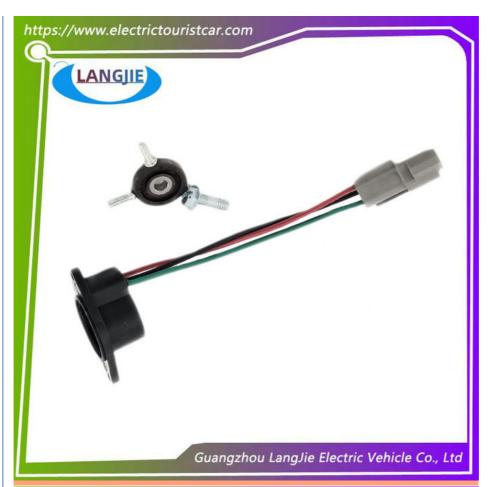

# **Environmental Sanitation Vehicle Sensor Club Car DS Motor Golf Cart Magnet Sensor**

## **Specification:**

| Item Name        | Speed Sensor                                                                                                              |
|------------------|---------------------------------------------------------------------------------------------------------------------------|
| Packing          | Carton                                                                                                                    |
| Fits on          | Used For Tourist car and shuttle bus car ,electric golf car ,electric club car ,electric hunting car .electric golf carts |
| MOQ              | 1PC                                                                                                                       |
| MaterialPla      | plastics                                                                                                                  |
| Payment Terms    | T/T                                                                                                                       |
| Product User for | Tourist car and shuttle bus,freight car                                                                                   |
| Delivery Time    | 5-20 days after received deposit.                                                                                         |
| Package          | Standard export neutral packing                                                                                           |
|                  | 2. Standard export brand packing                                                                                          |
| Loading Port     | Guangzhou Shenzhen port or customer pointed port                                                                          |