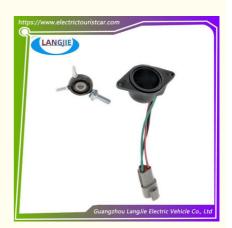

# **Environmental Sanitation Vehicle Sensor Club Car DS Motor Golf Cart Magnet** Sensor

## **Specification:**

| Item Name        | Speed Sensor                                                                                                              |
|------------------|---------------------------------------------------------------------------------------------------------------------------|
| Packing          | Carton                                                                                                                    |
| Fits on          | Used For Tourist car and shuttle bus car ,electric golf car ,electric club car ,electric hunting car .electric golf carts |
| MOQ              | 1PC                                                                                                                       |
| MaterialPla      | plastics                                                                                                                  |
| Payment Terms    | T/T                                                                                                                       |
| Product User for | Tourist car and shuttle bus,freight car                                                                                   |
| Delivery Time    | 5-20 days after received deposit.                                                                                         |
| Package          | Standard export neutral packing                                                                                           |
|                  | 2. Standard export brand packing                                                                                          |
| Loading Port     | Guangzhou Shenzhen port or customer pointed port                                                                          |