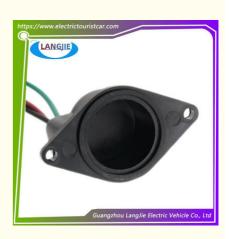

# Club Car Patrol Car Sightseeing Car Motor Sensor Golf Car Speed Sensor

### **Specification:**

| opcomouton       |                                                                                                                           |  |  |
|------------------|---------------------------------------------------------------------------------------------------------------------------|--|--|
| Item Name        | Speed Sensor                                                                                                              |  |  |
| Packing          | Carton                                                                                                                    |  |  |
| Fits on          | Used For Tourist car and shuttle bus car ,electric golf car ,electric club car ,electric hunting car .electric golf carts |  |  |
| MOQ              | 1PC                                                                                                                       |  |  |
| MaterialPla      | plastics                                                                                                                  |  |  |
| Payment Terms    | Т/Т                                                                                                                       |  |  |
| Product User for | Tourist car and shuttle bus,freight car                                                                                   |  |  |
| Delivery Time    | 5-20 days after received deposit.                                                                                         |  |  |
| Package          | 1. Standard export neutral packing                                                                                        |  |  |
|                  | 2. Standard export brand packing                                                                                          |  |  |
| Loading Port     | Guangzhou Shenzhen port or customer pointed port                                                                          |  |  |