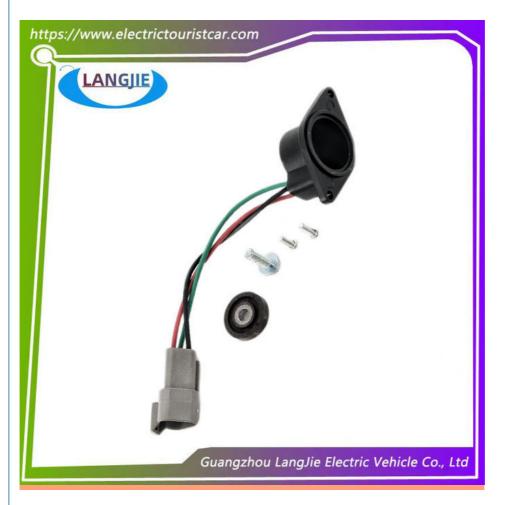

# Club Car Patrol Car Sightseeing Car Motor Sensor Golf Car Speed Sensor

### **Specification:**

| opcomouton       |                                                                                                                           |  |  |
|------------------|---------------------------------------------------------------------------------------------------------------------------|--|--|
| Item Name        | Speed Sensor                                                                                                              |  |  |
| Packing          | Carton                                                                                                                    |  |  |
| Fits on          | Used For Tourist car and shuttle bus car ,electric golf car ,electric club car ,electric hunting car .electric golf carts |  |  |
| MOQ              | 1PC                                                                                                                       |  |  |
| MaterialPla      | plastics                                                                                                                  |  |  |
| Payment Terms    | Т/Т                                                                                                                       |  |  |
| Product User for | Tourist car and shuttle bus,freight car                                                                                   |  |  |
| Delivery Time    | 5-20 days after received deposit.                                                                                         |  |  |
| Package          | 1. Standard export neutral packing                                                                                        |  |  |
|                  | 2. Standard export brand packing                                                                                          |  |  |
| Loading Port     | Guangzhou Shenzhen port or customer pointed port                                                                          |  |  |