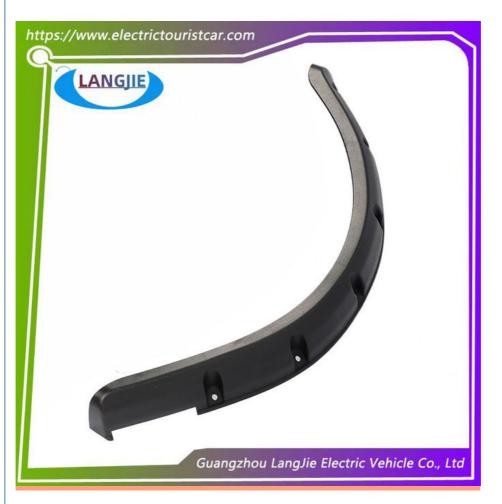

# DS Front And Rear C-Type Black Wheel Eyebrow Flat Noodles Is Used For Club Car Golf Cart

### **Product Specification**

- Part Name:
- Applicable Models:
- Packing:
- Air Transportation International Express:
- MOQ:
- Delivery Time:
- Color:
- Material:

| Front And Rear Wheel Arc | ches |
|--------------------------|------|
|--------------------------|------|

## **Specification:**

| Item Name        | Front and rear wheel arches                                                                                               |  |  |
|------------------|---------------------------------------------------------------------------------------------------------------------------|--|--|
| Packing          | Carton                                                                                                                    |  |  |
| Fits on          | Used For Tourist car and shuttle bus car ,electric golf car ,electric club car ,electric hunting car .electric golf carts |  |  |
| MOQ              | 1PC                                                                                                                       |  |  |
| MaterialPla      | plastic                                                                                                                   |  |  |
| Payment Terms    | т/т                                                                                                                       |  |  |
| Product User for | Tourist car and shuttle bus,freight car                                                                                   |  |  |
| Delivery Time    | 5-20 days after received deposit.                                                                                         |  |  |
|                  | 1. Standard export neutral packing                                                                                        |  |  |
| Package          | 2. Standard export brand packing                                                                                          |  |  |
| Loading Port     | Guangzhou Shenzhen port or customer pointed port                                                                          |  |  |