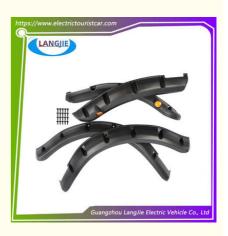

# DS Front And Rear C-Type Black Wheel Eyebrow Flat Noodles Is Used For Club Car Golf Cart

Guangzhou, China

Golf cart front and rear wheel arches

LANGJIE

without

1 PC

T/T

Negotiate

Carton Box

### **Product Specification**

- Part Name:
- Applicable Models:
- Packing:
- Air Transportation International Express:
- MOQ:
- Delivery Time:
- Color:
- Material:

| Front And Rear Wheel Arc | ches |
|--------------------------|------|
|--------------------------|------|

## **Specification:**

| Item Name        | Front and rear wheel arches                                                                                               |  |  |
|------------------|---------------------------------------------------------------------------------------------------------------------------|--|--|
| Packing          | Carton                                                                                                                    |  |  |
| Fits on          | Used For Tourist car and shuttle bus car ,electric golf car ,electric club car ,electric hunting car .electric golf carts |  |  |
| MOQ              | 1PC                                                                                                                       |  |  |
| MaterialPla      | plastic                                                                                                                   |  |  |
| Payment Terms    | т/т                                                                                                                       |  |  |
| Product User for | Tourist car and shuttle bus,freight car                                                                                   |  |  |
| Delivery Time    | 5-20 days after received deposit.                                                                                         |  |  |
|                  | 1. Standard export neutral packing                                                                                        |  |  |
| Package          | 2. Standard export brand packing                                                                                          |  |  |
| Loading Port     | Guangzhou Shenzhen port or customer pointed port                                                                          |  |  |