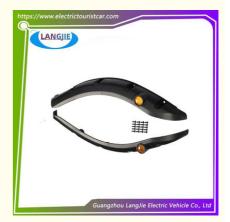

# Black Decorative Flat Noodles Anti-Collision And Scuff Wheel Eyebrow Club Car DS Golf Cart Parts

## Black Decorative Flat Noodles Anti-Collision And Scuff Wheel Eyebrow Club Car DS Golf Cart Parts

### **Specification:**

| Item Name        | Front and rear wheel arches                                                                                               |
|------------------|---------------------------------------------------------------------------------------------------------------------------|
| Packing          | Carton                                                                                                                    |
| Fits on          | Used For Tourist car and shuttle bus car ,electric golf car ,electric club car ,electric hunting car .electric golf carts |
| MOQ              | 1PC                                                                                                                       |
| MaterialPla      | plastic                                                                                                                   |
| Payment Terms    | T/T                                                                                                                       |
| Product User for | Tourist car and shuttle bus,freight car                                                                                   |
| Delivery Time    | 5-20 days after received deposit.                                                                                         |
| Package          | Standard export neutral packing     Standard export brand packing                                                         |
| Loading Port     | Guangzhou Shenzhen port or customer pointed port                                                                          |