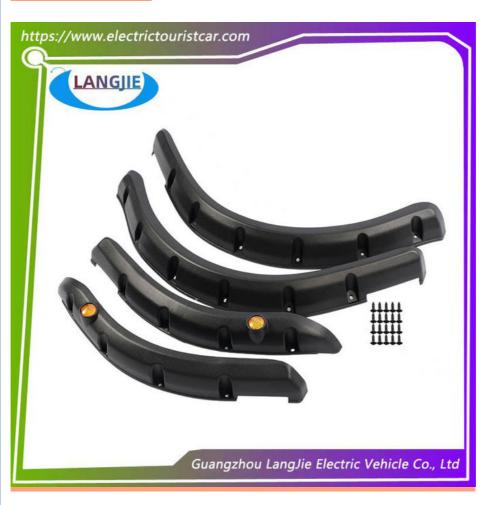

# Black Decorative Flat Noodles Anti-Collision And Scuff Wheel Eyebrow Club Car DS Golf Cart Parts

## Black Decorative Flat Noodles Anti-Collision And Scuff Wheel Eyebrow Club Car DS Golf Cart Parts

### **Specification:**

| Item Name        | Front and rear wheel arches                                                                                               |
|------------------|---------------------------------------------------------------------------------------------------------------------------|
| Packing          | Carton                                                                                                                    |
| Fits on          | Used For Tourist car and shuttle bus car ,electric golf car ,electric club car ,electric hunting car .electric golf carts |
| MOQ              | 1PC                                                                                                                       |
| MaterialPla      | plastic                                                                                                                   |
| Payment Terms    | T/T                                                                                                                       |
| Product User for | Tourist car and shuttle bus,freight car                                                                                   |
| Delivery Time    | 5-20 days after received deposit.                                                                                         |
| Package          | Standard export neutral packing     Standard export brand packing                                                         |
| Loading Port     | Guangzhou Shenzhen port or customer pointed port                                                                          |

### **Product Showing:**

Professional to provide domestic manufacturers of electric vehicle repair parts Applicable models:Club Cart Shuttle Bus Classic Car Packing :Carton Box

Air Transportation International Express :DHL,TNT,FedEx,UPS,EMS,ETC.