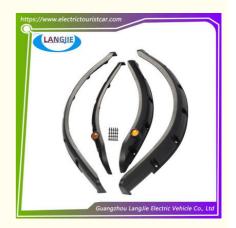

# Black Decorative Flat Noodles Anti-Collision And Scuff Wheel Eyebrow Club Car DS Golf Cart Parts

## Black Decorative Flat Noodles Anti-Collision And Scuff Wheel Eyebrow Club Car DS Golf Cart Parts

### **Specification:**

| Item Name        | Front and rear wheel arches                                                                                               |
|------------------|---------------------------------------------------------------------------------------------------------------------------|
| Packing          | Carton                                                                                                                    |
| Fits on          | Used For Tourist car and shuttle bus car ,electric golf car ,electric club car ,electric hunting car .electric golf carts |
| MOQ              | 1PC                                                                                                                       |
| MaterialPla      | plastic                                                                                                                   |
| Payment Terms    | T/T                                                                                                                       |
| Product User for | Tourist car and shuttle bus,freight car                                                                                   |
| Delivery Time    | 5-20 days after received deposit.                                                                                         |
| Package          | Standard export neutral packing     Standard export brand packing                                                         |
| Loading Port     | Guangzhou Shenzhen port or customer pointed port                                                                          |