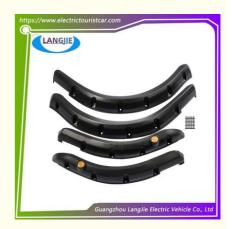

# Club Car DS Golf Cart Front And Rear Wheel Arch Tire Bumper Assembly

## **Product Specification**

Part Name: Front And Rear Wheel Arches

Applicable Models: Golf CartPacking: Carton Box

• Air Transportation DHL,TNT,FedEx,UPS,EMS,ETC.

International Express:

• MOQ: 1PC

• Delivery Time: 5-20 Days After Received 100%

Color: Original Color Material: Plastic