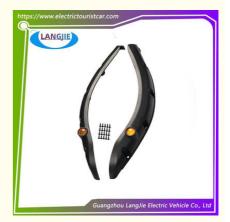

# Club Car DS Golf Cart Front And Rear Wheel Arch Tire Bumper Assembly

# Specification:

| •                |                                                             |
|------------------|-------------------------------------------------------------|
| Item Name        | Front and rear wheel arches                                 |
| Packing          | Carton                                                      |
| Fits on          | Used For Tourist car and shuttle bus car ,electric golf car |
|                  | electric club car electric hunting car electric golf carts  |
| MOQ              | 1PC                                                         |
| MaterialPla      | plastic                                                     |
| Payment Terms    | T/T                                                         |
| Product User for | Tourist car and shuttle bus,freight car                     |
| Delivery Time    | 5-20 days after received deposit.                           |
| Package          | 1. Standard export neutral packing                          |
|                  | 2. Standard export brand packing                            |
|                  |                                                             |
| Looding Dort     | Guangzhou Shenzhen port or customer pointed port            |
| Loading Port     |                                                             |