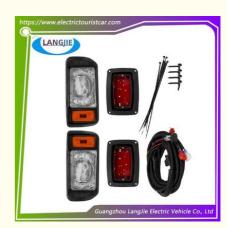

# Club Car DS Imported Golf Cart Lighting Kit, Left And Right Front Headlights LED Rear Lights

## Club Car DS Imported Golf Cart Lighting Kit, Left And Right Front Headlights, LED Rear Lights