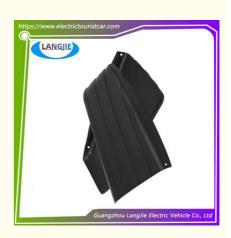

# DS Golf Cart Club Car Rear Cover Decoration Foot Pedal Leather Cover Parts

## **Specification**

| Item Name        | Foot pedal leather                                                                                                        |
|------------------|---------------------------------------------------------------------------------------------------------------------------|
| Packing          | Carton                                                                                                                    |
| Fits on          | Used For Tourist car and shuttle bus car ,electric golf car ,electric club car ,electric hunting car .electric golf carts |
| MOQ              | 1PC                                                                                                                       |
| MaterialPla      | plastics                                                                                                                  |
| Payment Terms    | Т/Т                                                                                                                       |
| Product User for | Tourist car and shuttle bus,freight car                                                                                   |
| Delivery Time    | 5-20 days after received deposit.                                                                                         |
| Package          | 1. Standard export neutral packing                                                                                        |
|                  | 2. Standard export brand packing                                                                                          |
| Loading Port     | Guangzhou Shenzhen port or customer pointed port                                                                          |