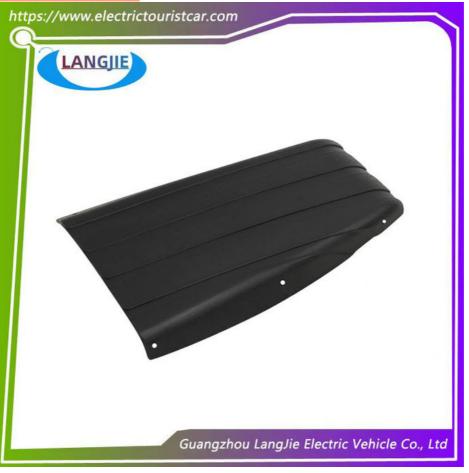

# DS Golf Cart Club Car Rear Cover Decoration Foot Pedal Leather Cover Parts

## **Specification**

| Item Name        | Foot pedal leather                                                                                                        |
|------------------|---------------------------------------------------------------------------------------------------------------------------|
| Packing          | Carton                                                                                                                    |
| Fits on          | Used For Tourist car and shuttle bus car ,electric golf car ,electric club car ,electric hunting car .electric golf carts |
| MOQ              | 1PC                                                                                                                       |
| MaterialPla      | plastics                                                                                                                  |
| Payment Terms    | Т/Т                                                                                                                       |
| Product User for | Tourist car and shuttle bus,freight car                                                                                   |
| Delivery Time    | 5-20 days after received deposit.                                                                                         |
| Package          | 1. Standard export neutral packing                                                                                        |
|                  | 2. Standard export brand packing                                                                                          |
| Loading Port     | Guangzhou Shenzhen port or customer pointed port                                                                          |