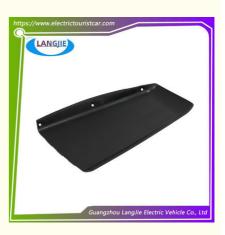

# DS Golf Cart Club Car Rear Cover Decoration Foot Pedal Leather Cover Parts

## **Specification**

| Item Name        | Foot pedal leather                                                                                                        |
|------------------|---------------------------------------------------------------------------------------------------------------------------|
| Packing          | Carton                                                                                                                    |
| Fits on          | Used For Tourist car and shuttle bus car ,electric golf car ,electric club car ,electric hunting car .electric golf carts |
| MOQ              | 1PC                                                                                                                       |
| MaterialPla      | plastics                                                                                                                  |
| Payment Terms    | Т/Т                                                                                                                       |
| Product User for | Tourist car and shuttle bus,freight car                                                                                   |
| Delivery Time    | 5-20 days after received deposit.                                                                                         |
| Package          | 1. Standard export neutral packing                                                                                        |
|                  | 2. Standard export brand packing                                                                                          |
| Loading Port     | Guangzhou Shenzhen port or customer pointed port                                                                          |