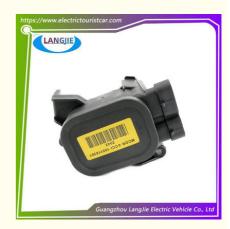

# Club Car Golf Car Voltage Divider Conversion Cable Conversion Bracket Assembly Accessories

# **Club Car Golf Car Voltage Divider Conversion Cable Conversion Bracket Assembly Accessories**

## **Specification**

| Item Name        | Voltage divider                                                                                                           |
|------------------|---------------------------------------------------------------------------------------------------------------------------|
| Packing          | Carton                                                                                                                    |
| Fits on          | Used For Tourist car and shuttle bus car ,electric golf car ,electric club car ,electric hunting car .electric golf carts |
| MOQ              | 1PC                                                                                                                       |
| MaterialPla      | plastics                                                                                                                  |
| Payment Terms    | T/T                                                                                                                       |
| Product User for | Tourist car and shuttle bus,freight car                                                                                   |
| Delivery Time    | 5-20 days after received deposit.                                                                                         |
| Package          | 1. Standard export neutral packing                                                                                        |
|                  | 2. Standard export brand packing                                                                                          |
| Loading Port     | Guangzhou Shenzhen port or customer pointed port                                                                          |