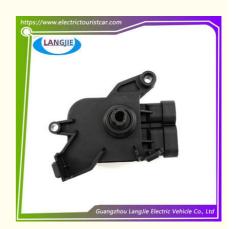

# Club Car Golf Car Voltage Divider Conversion Cable Conversion Bracket Assembly Accessories

# **Club Car Golf Car Voltage Divider Conversion Cable Conversion Bracket Assembly Accessories**

## **Specification**

| Item Name        | Voltage divider                                                                                                           |
|------------------|---------------------------------------------------------------------------------------------------------------------------|
| Packing          | Carton                                                                                                                    |
| Fits on          | Used For Tourist car and shuttle bus car ,electric golf car ,electric club car ,electric hunting car .electric golf carts |
| MOQ              | 1PC                                                                                                                       |
| MaterialPla      | plastics                                                                                                                  |
| Payment Terms    | T/T                                                                                                                       |
| Product User for | Tourist car and shuttle bus,freight car                                                                                   |
| Delivery Time    | 5-20 days after received deposit.                                                                                         |
| Package          | 1. Standard export neutral packing                                                                                        |
|                  | 2. Standard export brand packing                                                                                          |
| Loading Port     | Guangzhou Shenzhen port or customer pointed port                                                                          |