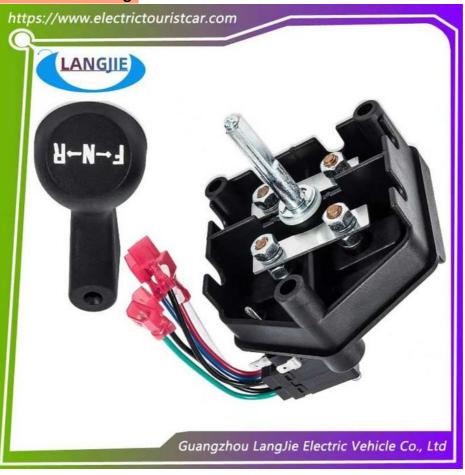

# DS Gear Lever Front And Rear Switches Club Car For Club Cars DS Golf Cart

## **Specification**

| Item Name        | Gear switch                                                                                                            |  |  |  |  |
|------------------|------------------------------------------------------------------------------------------------------------------------|--|--|--|--|
| Packing          | Carton                                                                                                                 |  |  |  |  |
| Fits on          | Used For Tourist car and shuttle bus car ,electric golf<br>,electric club car ,electric hunting car .electric golf car |  |  |  |  |
| MOQ              | 1PC                                                                                                                    |  |  |  |  |
| MaterialPla      | plastics                                                                                                               |  |  |  |  |
| Payment Terms    | т/т                                                                                                                    |  |  |  |  |
| Product User for | Tourist car and shuttle bus,freight car                                                                                |  |  |  |  |
| Delivery Time    | 5-20 days after received deposit.                                                                                      |  |  |  |  |
| Package          | 1. Standard export neutral packing                                                                                     |  |  |  |  |
|                  | 2. Standard export brand packing                                                                                       |  |  |  |  |
| Loading Port     | Guangzhou Shenzhen port or customer pointed port                                                                       |  |  |  |  |