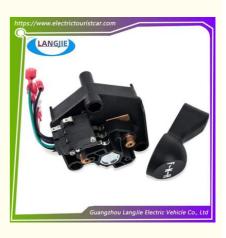

# DS Gear Lever Front And Rear Switches Club Car For Club Cars DS Golf Cart

## **Specification**

| Item Name        | Gear switch                                                                                                            |  |  |  |  |
|------------------|------------------------------------------------------------------------------------------------------------------------|--|--|--|--|
| Packing          | Carton                                                                                                                 |  |  |  |  |
| Fits on          | Used For Tourist car and shuttle bus car ,electric golf<br>,electric club car ,electric hunting car .electric golf car |  |  |  |  |
| MOQ              | 1PC                                                                                                                    |  |  |  |  |
| MaterialPla      | plastics                                                                                                               |  |  |  |  |
| Payment Terms    | т/т                                                                                                                    |  |  |  |  |
| Product User for | Tourist car and shuttle bus,freight car                                                                                |  |  |  |  |
| Delivery Time    | 5-20 days after received deposit.                                                                                      |  |  |  |  |
| Package          | 1. Standard export neutral packing                                                                                     |  |  |  |  |
|                  | 2. Standard export brand packing                                                                                       |  |  |  |  |
| Loading Port     | Guangzhou Shenzhen port or customer pointed port                                                                       |  |  |  |  |