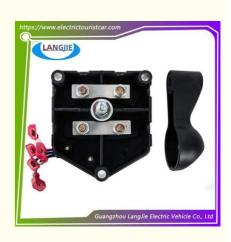

# DS Gear Lever Front And Rear Switches Club Car For Club Cars DS Golf Cart

## **Specification**

| Item Name        | Gear switch                                                                                                            |  |  |  |  |
|------------------|------------------------------------------------------------------------------------------------------------------------|--|--|--|--|
| Packing          | Carton                                                                                                                 |  |  |  |  |
| Fits on          | Used For Tourist car and shuttle bus car ,electric golf<br>,electric club car ,electric hunting car .electric golf car |  |  |  |  |
| MOQ              | 1PC                                                                                                                    |  |  |  |  |
| MaterialPla      | plastics                                                                                                               |  |  |  |  |
| Payment Terms    | т/т                                                                                                                    |  |  |  |  |
| Product User for | Tourist car and shuttle bus,freight car                                                                                |  |  |  |  |
| Delivery Time    | 5-20 days after received deposit.                                                                                      |  |  |  |  |
| Package          | 1. Standard export neutral packing                                                                                     |  |  |  |  |
|                  | 2. Standard export brand packing                                                                                       |  |  |  |  |
| Loading Port     | Guangzhou Shenzhen port or customer pointed port                                                                       |  |  |  |  |