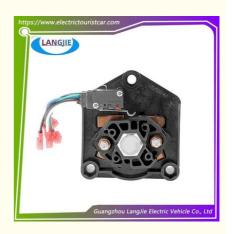

# Club Car Forward And Reverse Joystick Switch DS Golf Car Parts Club Car

## Club Car Forward And Reverse Joystick Switch DS Golf Car Parts Club Car

## **Specification**

| Item Name        | Gear switch                                                                                                               |
|------------------|---------------------------------------------------------------------------------------------------------------------------|
| Packing          | Carton                                                                                                                    |
| Fits on          | Used For Tourist car and shuttle bus car ,electric golf car ,electric club car ,electric hunting car .electric golf carts |
| MOQ              | 1PC                                                                                                                       |
| MaterialPla      | plastics                                                                                                                  |
| Payment Terms    | T/T                                                                                                                       |
| Product User for | Tourist car and shuttle bus,freight car                                                                                   |
| Delivery Time    | 5-20 days after received deposit.                                                                                         |
| Package          | 1. Standard export neutral packing                                                                                        |
|                  | 2. Standard export brand packing                                                                                          |
| Loading Port     | Guangzhou Shenzhen port or customer pointed port                                                                          |