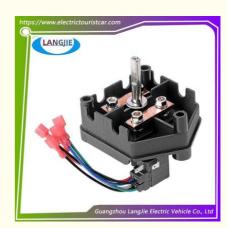

# Club Car Forward And Reverse Joystick Switch DS Golf Car Parts Club Car

## Club Car Forward And Reverse Joystick Switch DS Golf Car Parts Club Car

## **Specification**

| Item Name        | Gear switch                                                                                                               |
|------------------|---------------------------------------------------------------------------------------------------------------------------|
| Packing          | Carton                                                                                                                    |
| Fits on          | Used For Tourist car and shuttle bus car ,electric golf car ,electric club car ,electric hunting car .electric golf carts |
| MOQ              | 1PC                                                                                                                       |
| MaterialPla      | plastics                                                                                                                  |
| Payment Terms    | T/T                                                                                                                       |
| Product User for | Tourist car and shuttle bus,freight car                                                                                   |
| Delivery Time    | 5-20 days after received deposit.                                                                                         |
| Package          | 1. Standard export neutral packing                                                                                        |
|                  | 2. Standard export brand packing                                                                                          |
| Loading Port     | Guangzhou Shenzhen port or customer pointed port                                                                          |