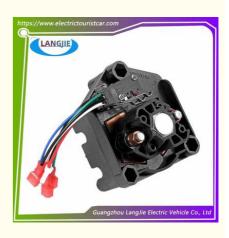

# Club Car DS Golf Cart Front And Rear Gear Switch Assembly 101753005

## **Specification**

| Item Name        | Gear switch                                                                                                             |  |  |  |  |
|------------------|-------------------------------------------------------------------------------------------------------------------------|--|--|--|--|
| Packing          | Carton                                                                                                                  |  |  |  |  |
| Fits on          | Used For Tourist car and shuttle bus car ,electric golf<br>,electric club car ,electric hunting car .electric golf carl |  |  |  |  |
| MOQ              | 1PC                                                                                                                     |  |  |  |  |
| MaterialPla      | plastics                                                                                                                |  |  |  |  |
| Payment Terms    | Т/Т                                                                                                                     |  |  |  |  |
| Product User for | Tourist car and shuttle bus, freight car                                                                                |  |  |  |  |
| Delivery Time    | 5-20 days after received deposit.                                                                                       |  |  |  |  |
| Package          | 1. Standard export neutral packing                                                                                      |  |  |  |  |
|                  | 2. Standard export brand packing                                                                                        |  |  |  |  |
| Loading Port     | Guangzhou Shenzhen port or customer pointed port                                                                        |  |  |  |  |