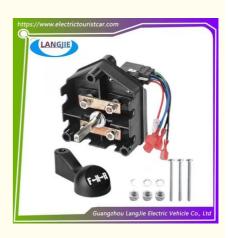

# Club Car DS Golf Cart Front And Rear Gear Switch Assembly 101753005

## **Specification**

| Item Name        | Gear switch                                                                                                             |  |  |  |  |
|------------------|-------------------------------------------------------------------------------------------------------------------------|--|--|--|--|
| Packing          | Carton                                                                                                                  |  |  |  |  |
| Fits on          | Used For Tourist car and shuttle bus car ,electric golf<br>,electric club car ,electric hunting car .electric golf carl |  |  |  |  |
| MOQ              | 1PC                                                                                                                     |  |  |  |  |
| MaterialPla      | plastics                                                                                                                |  |  |  |  |
| Payment Terms    | Т/Т                                                                                                                     |  |  |  |  |
| Product User for | Tourist car and shuttle bus, freight car                                                                                |  |  |  |  |
| Delivery Time    | 5-20 days after received deposit.                                                                                       |  |  |  |  |
| Package          | 1. Standard export neutral packing                                                                                      |  |  |  |  |
|                  | 2. Standard export brand packing                                                                                        |  |  |  |  |
| Loading Port     | Guangzhou Shenzhen port or customer pointed port                                                                        |  |  |  |  |