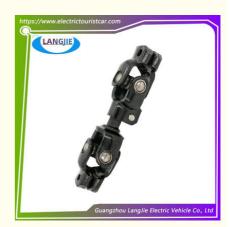

# Club Car Sightseeing Car Golf Cart Steering Wheel Steering Column Connection Steering Column

# **Club Car Sightseeing Car Golf Cart Steering Wheel Steering Column Connection Steering Column**

## **Specification**

| Item Name        | cardan joint                                                                                                              |
|------------------|---------------------------------------------------------------------------------------------------------------------------|
| Packing          | Carton                                                                                                                    |
| Fits on          | Used For Tourist car and shuttle bus car ,electric golf car ,electric club car ,electric hunting car .electric golf carts |
| MOQ              | 1PC                                                                                                                       |
| MaterialPla      | iron                                                                                                                      |
| Payment Terms    | T/T                                                                                                                       |
| Product User for | Tourist car and shuttle bus,freight car                                                                                   |
| Delivery Time    | 5-20 days after received deposit.                                                                                         |
| Package          | 1. Standard export neutral packing                                                                                        |
|                  | 2. Standard export brand packing                                                                                          |
| Loading Port     | Guangzhou Shenzhen port or customer pointed port                                                                          |