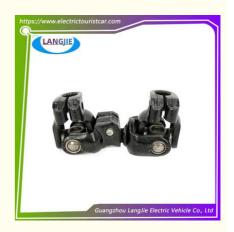

# Club Car Sightseeing Car Golf Cart Steering Wheel Steering Column Connection Steering Column

# **Club Car Sightseeing Car Golf Cart Steering Wheel Steering Column Connection Steering Column**

## **Specification**

| Item Name        | cardan joint                                                                                                              |
|------------------|---------------------------------------------------------------------------------------------------------------------------|
| Packing          | Carton                                                                                                                    |
| Fits on          | Used For Tourist car and shuttle bus car ,electric golf car ,electric club car ,electric hunting car .electric golf carts |
| MOQ              | 1PC                                                                                                                       |
| MaterialPla      | iron                                                                                                                      |
| Payment Terms    | T/T                                                                                                                       |
| Product User for | Tourist car and shuttle bus,freight car                                                                                   |
| Delivery Time    | 5-20 days after received deposit.                                                                                         |
| Package          | 1. Standard export neutral packing                                                                                        |
|                  | 2. Standard export brand packing                                                                                          |
| Loading Port     | Guangzhou Shenzhen port or customer pointed port                                                                          |