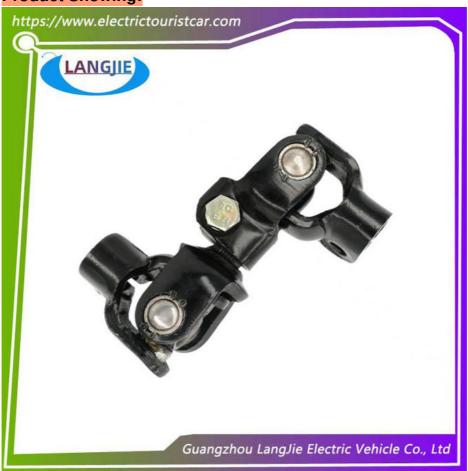

# Club Car Sightseeing Car Golf Cart Steering Wheel Steering Column Connection Steering Column

# **Club Car Sightseeing Car Golf Cart Steering Wheel Steering Column Connection Steering Column**

## **Specification**

| Item Name        | cardan joint                                                                                                              |
|------------------|---------------------------------------------------------------------------------------------------------------------------|
| Packing          | Carton                                                                                                                    |
| Fits on          | Used For Tourist car and shuttle bus car ,electric golf car ,electric club car ,electric hunting car .electric golf carts |
| MOQ              | 1PC                                                                                                                       |
| MaterialPla      | iron                                                                                                                      |
| Payment Terms    | T/T                                                                                                                       |
| Product User for | Tourist car and shuttle bus,freight car                                                                                   |
| Delivery Time    | 5-20 days after received deposit.                                                                                         |
| Package          | 1. Standard export neutral packing                                                                                        |
|                  | 2. Standard export brand packing                                                                                          |
| Loading Port     | Guangzhou Shenzhen port or customer pointed port                                                                          |