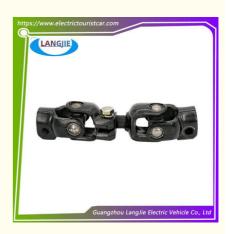

## Golf Car Universal Joint Cross Axis Club Car Sightseeing Car Steering Gear Connecting Rod

# Golf Car Universal Joint Cross Axis Club Car Sightseeing Car Steering Gear Connecting Rod

## **Specification**

| Item Name        | cardan joint                                                                                                              |  |  |  |  |
|------------------|---------------------------------------------------------------------------------------------------------------------------|--|--|--|--|
| Packing          | Carton                                                                                                                    |  |  |  |  |
| Fits on          | Used For Tourist car and shuttle bus car ,electric golf car ,electric club car ,electric hunting car .electric golf carts |  |  |  |  |
| MOQ              | 1PC                                                                                                                       |  |  |  |  |
| MaterialPla      | iron                                                                                                                      |  |  |  |  |
| Payment Terms    | т/т                                                                                                                       |  |  |  |  |
| Product User for | Tourist car and shuttle bus,freight car                                                                                   |  |  |  |  |
| Delivery Time    | 5-20 days after received deposit.                                                                                         |  |  |  |  |
| Package          | 1. Standard export neutral packing                                                                                        |  |  |  |  |
|                  | 2. Standard export brand packing                                                                                          |  |  |  |  |
| Loading Port     | Guangzhou Shenzhen port or customer pointed port                                                                          |  |  |  |  |