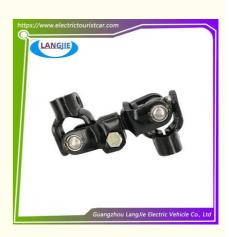

## Golf Car Universal Joint Cross Axis Club Car Sightseeing Car Steering Gear Connecting Rod

# Golf Car Universal Joint Cross Axis Club Car Sightseeing Car Steering Gear Connecting Rod

## **Specification**

| Item Name        | cardan joint                                                                                                              |  |  |  |  |
|------------------|---------------------------------------------------------------------------------------------------------------------------|--|--|--|--|
| Packing          | Carton                                                                                                                    |  |  |  |  |
| Fits on          | Used For Tourist car and shuttle bus car ,electric golf car ,electric club car ,electric hunting car .electric golf carts |  |  |  |  |
| MOQ              | 1PC                                                                                                                       |  |  |  |  |
| MaterialPla      | iron                                                                                                                      |  |  |  |  |
| Payment Terms    | т/т                                                                                                                       |  |  |  |  |
| Product User for | Tourist car and shuttle bus,freight car                                                                                   |  |  |  |  |
| Delivery Time    | 5-20 days after received deposit.                                                                                         |  |  |  |  |
| Package          | 1. Standard export neutral packing                                                                                        |  |  |  |  |
|                  | 2. Standard export brand packing                                                                                          |  |  |  |  |
| Loading Port     | Guangzhou Shenzhen port or customer pointed port                                                                          |  |  |  |  |