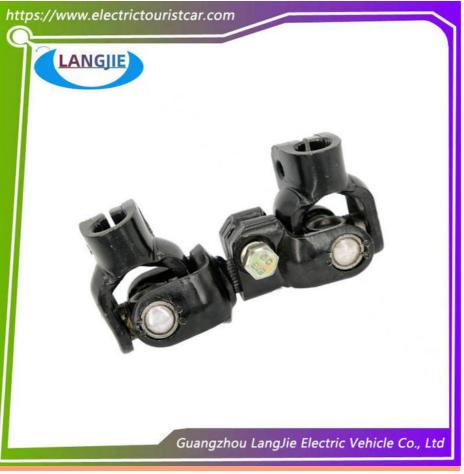

## Golf Car Universal Joint Cross Axis Club Car Sightseeing Car Steering Gear Connecting Rod

# Golf Car Universal Joint Cross Axis Club Car Sightseeing Car Steering Gear Connecting Rod

## **Specification**

| Item Name        | cardan joint                                                                                                              |  |  |  |  |
|------------------|---------------------------------------------------------------------------------------------------------------------------|--|--|--|--|
| Packing          | Carton                                                                                                                    |  |  |  |  |
| Fits on          | Used For Tourist car and shuttle bus car ,electric golf car ,electric club car ,electric hunting car .electric golf carts |  |  |  |  |
| MOQ              | 1PC                                                                                                                       |  |  |  |  |
| MaterialPla      | iron                                                                                                                      |  |  |  |  |
| Payment Terms    | т/т                                                                                                                       |  |  |  |  |
| Product User for | Tourist car and shuttle bus,freight car                                                                                   |  |  |  |  |
| Delivery Time    | 5-20 days after received deposit.                                                                                         |  |  |  |  |
| Package          | 1. Standard export neutral packing                                                                                        |  |  |  |  |
|                  | 2. Standard export brand packing                                                                                          |  |  |  |  |
| Loading Port     | Guangzhou Shenzhen port or customer pointed port                                                                          |  |  |  |  |