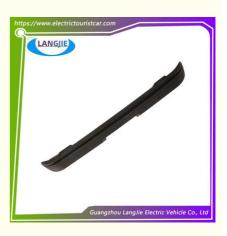

# Front And Rear Anti-Collision Strips Wear-Resistant Three-Dimensional Anti-Collision Plate Club Car Golf Cart Accessories

### Front And Rear Collision Bars

Golf Cart Carton Box

DHL,TNT,FedEx,UPS,EMS,ETC.

1PC

- 5-20 Days After Received Deposit
- Original Color
- Original Quality
  - Wear-Resistant Anti-Collision Strips

Our Product Introduction

Front And Rear Anti-Collision Strips Wear-Resistant Three-Dimensional Anti-Collision Plate Club Car Golf Cart Accessories