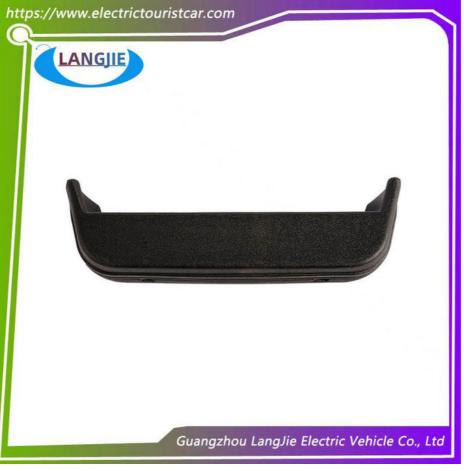

# Front And Rear Anti-Collision Strips Wear-Resistant Three-Dimensional Anti-Collision Plate Club Car Golf Cart Accessories

### Front And Rear Collision Bars

Golf Cart Carton Box

DHL,TNT,FedEx,UPS,EMS,ETC.

1PC

- 5-20 Days After Received Deposit
- Original Color
- Original Quality
  - Wear-Resistant Anti-Collision Strips

Our Product Introduction

Front And Rear Anti-Collision Strips Wear-Resistant Three-Dimensional Anti-Collision Plate Club Car Golf Cart Accessories