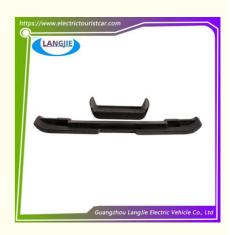

# Front And Rear Anti-Collision Strips Wear-Resistant Three-Dimensional Anti-Collision Plate Club Car Golf Cart Accessories

### Front And Rear Collision Bars

Golf Cart Carton Box

DHL,TNT,FedEx,UPS,EMS,ETC.

1PC

- 5-20 Days After Received Deposit
- Original Color
- Original Quality
  - Wear-Resistant Anti-Collision Strips

Our Product Introduction

Front And Rear Anti-Collision Strips Wear-Resistant Three-Dimensional Anti-Collision Plate Club Car Golf Cart Accessories