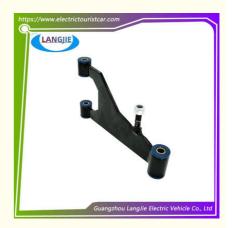

# Electric Sightseeing Car Triangle Arm Club Car DS Lower Control Arm Golf Cart Spare Parts

### **Product Specification**

Part Name: Lower Arm Assembly

Applicable Models: Golf CartPacking: Carton Box

Air Transportation
DHL,TNT,FedEx,UPS,EMS,ETC.

International Express:

• MOQ: 1PC

• Delivery Time: 5-20 Days After Received Deposit

Color: Original Color Quality: Original Quality

• Highlight: Electric Sightseeing Car Lower Control Arm

## **Specification**

| Item Name        | Lower arm assembly                                                                                                        |
|------------------|---------------------------------------------------------------------------------------------------------------------------|
| Packing          | Carton                                                                                                                    |
| Fits on          | Used For Tourist car and shuttle bus car ,electric golf car ,electric club car ,electric hunting car .electric golf carts |
| MOQ              | 1PC                                                                                                                       |
| MaterialPla      | iron                                                                                                                      |
| Payment Terms    | T/T                                                                                                                       |
| Product User for | Tourist car and shuttle bus,freight car                                                                                   |
| Delivery Time    | 5-20 days after received deposit.                                                                                         |
| Package          | 1. Standard export neutral packing                                                                                        |
|                  | 2. Standard export brand packing                                                                                          |
| Loading Port     | Guangzhou Shenzhen port or customer pointed port                                                                          |