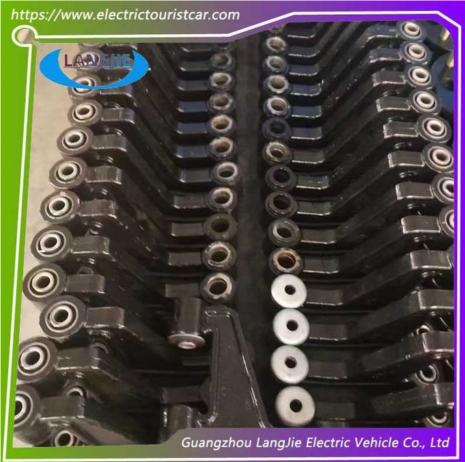

## **Product Showing:**

Professional to provide domestic manufacturers of electric vehicle repair parts Applicable models:Club Cart Shuttle Bus Classic Car Packing:Carton Box

Air Transportation International Express : DHL, TNT, FedEx, UPS, EMS, ETC.

## **Specification**

| Item Name        | Lower arm assembly                                                                                                        |
|------------------|---------------------------------------------------------------------------------------------------------------------------|
| Packing          | Carton                                                                                                                    |
| Fits on          | Used For Tourist car and shuttle bus car ,electric golf car ,electric club car ,electric hunting car .electric golf carts |
| MOQ              | 1PC                                                                                                                       |
| MaterialPla      | iron                                                                                                                      |
| Payment Terms    | T/T                                                                                                                       |
| Product User for | Tourist car and shuttle bus,freight car                                                                                   |
| Delivery Time    | 5-20 days after received deposit.                                                                                         |
| Package          | 1. Standard export neutral packing                                                                                        |
|                  | 2. Standard export brand packing                                                                                          |
| Loading Port     | Guangzhou Shenzhen port or customer pointed port                                                                          |