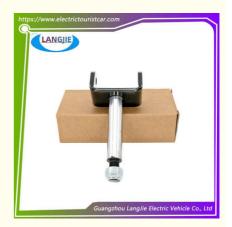

# Club Car Golf Car Center Shaft DS Sightseeing Car Vertical Shaft Accessories

## Club Car Golf Car Center Shaft DS Sightseeing Car Vertical Shaft Accessories

## **Specification**

| Item Name        | vertical shaft                                                                                                            |
|------------------|---------------------------------------------------------------------------------------------------------------------------|
| Packing          | Carton                                                                                                                    |
| Fits on          | Used For Tourist car and shuttle bus car ,electric golf car ,electric club car ,electric hunting car .electric golf carts |
| MOQ              | 1PC                                                                                                                       |
| MaterialPla      | iron                                                                                                                      |
| Payment Terms    | T/T                                                                                                                       |
| Product User for | Tourist car and shuttle bus,freight car                                                                                   |
| Delivery Time    | 5-20 days after received deposit.                                                                                         |
| Package          | 1. Standard export neutral packing                                                                                        |
|                  | 2. Standard export brand packing                                                                                          |
| Loading Port     | Guangzhou Shenzhen port or customer pointed port                                                                          |