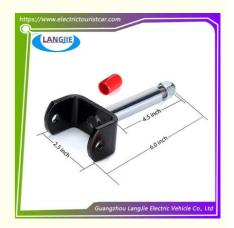

# Club Car Golf Car Center Shaft DS Sightseeing Car Vertical Shaft Accessories

## Club Car Golf Car Center Shaft DS Sightseeing Car Vertical Shaft Accessories

## **Specification**

| Item Name        | vertical shaft                                                                                                            |
|------------------|---------------------------------------------------------------------------------------------------------------------------|
| Packing          | Carton                                                                                                                    |
| Fits on          | Used For Tourist car and shuttle bus car ,electric golf car ,electric club car ,electric hunting car .electric golf carts |
| MOQ              | 1PC                                                                                                                       |
| MaterialPla      | iron                                                                                                                      |
| Payment Terms    | T/T                                                                                                                       |
| Product User for | Tourist car and shuttle bus,freight car                                                                                   |
| Delivery Time    | 5-20 days after received deposit.                                                                                         |
| Package          | 1. Standard export neutral packing                                                                                        |
|                  | 2. Standard export brand packing                                                                                          |
| Loading Port     | Guangzhou Shenzhen port or customer pointed port                                                                          |