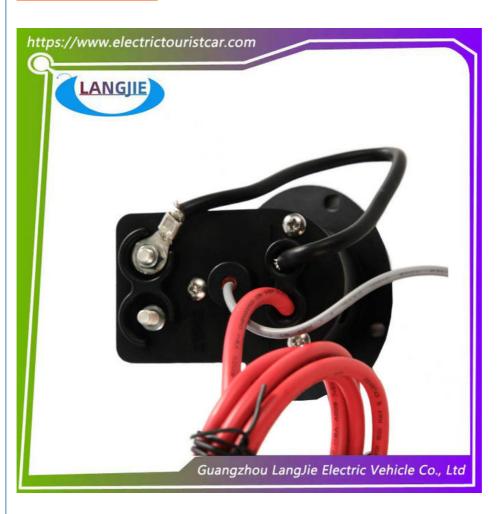

# Pioneer Of Electric Sightseeing Car Socket Club Car Scenic Area Car Charger **Socket Component**

# Pioneer Of Electric Sightseeing Car Socket, Club Car Scenic Area Car Charger Socket Component

# Specification:

| Item Name        | Charging line                                                                                                             |
|------------------|---------------------------------------------------------------------------------------------------------------------------|
| Packing          | Carton                                                                                                                    |
| Fits on          | Used For Tourist car and shuttle bus car ,electric golf car ,electric club car ,electric hunting car .electric golf carts |
| MOQ              | 1PC                                                                                                                       |
| MaterialPla      | plastic                                                                                                                   |
| Payment Terms    | T/T                                                                                                                       |
| Product User for | Tourist car and shuttle bus,freight car                                                                                   |
| Delivery Time    | 5-20 days after received deposit.                                                                                         |
| Package          | 1. Standard export neutral packing                                                                                        |
|                  | 2. Standard export brand packing                                                                                          |
| Loading Port     | Guangzhou Shenzhen port or customer pointed port                                                                          |