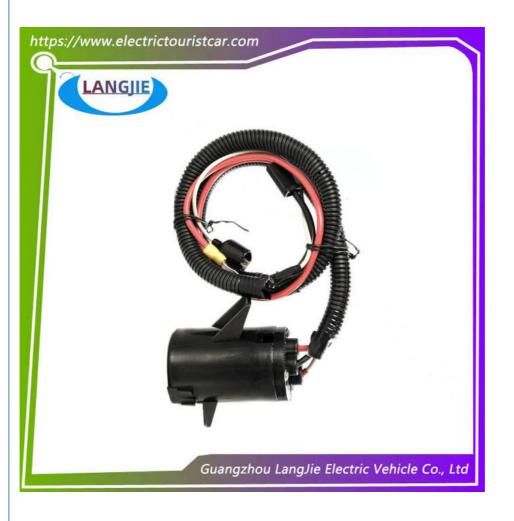

# High Voltage Quick Connector Golf Cart Club Car Plug Charger Fuse Assembly

#### Pioneer Charging Cable Golf Cart

Golf cart pioneer charging cable

Carton Box

DHL,TNT,FedEx,UPS,EMS,ETC.

1PC

- 5-20 Days After Received Deposit
- Original Color
- Original Quality
  - Golf Cart Quick Connector

## **Product Showing:**

Professional to provide domestic manufacturers of electric vehicle repair parts Applicable models:Club Cart Shuttle Bus Classic Car Packing :Carton Box Air Transportation International Express :DHL,TNT,FedEx,UPS,EMS,ETC.