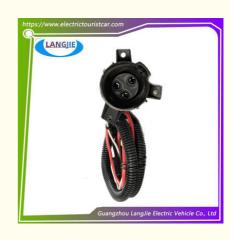

# High Voltage Quick Connector Golf Cart Club Car Plug Charger Fuse Assembly

#### Pioneer Charging Cable Golf Cart

Golf cart pioneer charging cable

Carton Box

DHL,TNT,FedEx,UPS,EMS,ETC.

1PC

- 5-20 Days After Received Deposit
- Original Color
- Original Quality
  - Golf Cart Quick Connector

## **Product Showing:**

Professional to provide domestic manufacturers of electric vehicle repair parts Applicable models:Club Cart Shuttle Bus Classic Car Packing :Carton Box Air Transportation International Express :DHL,TNT,FedEx,UPS,EMS,ETC.