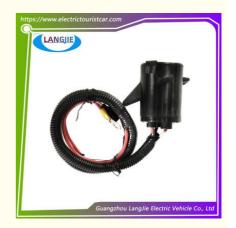

# Golf Cart Charging Socket Club Car Pioneer Model 103375501 Imported Female Socket

## Golf Cart Charging Socket Club Car Pioneer Model 103375501 Imported Female Socket

## **Product Showing:**

Professional to provide domestic manufacturers of electric vehicle repair parts Applicable models:Club Cart Shuttle Bus Classic Car Packing:Carton Box

Air Transportation International Express : DHL, TNT, FedEx, UPS, EMS, ETC.