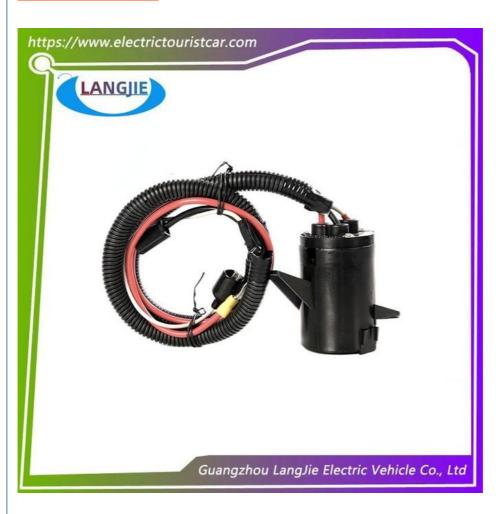

# Golf Cart Charging Socket Club Car Pioneer Model 103375501 Imported Female Socket

## Golf Cart Charging Socket Club Car Pioneer Model 103375501 Imported Female Socket

## **Product Showing:**

Professional to provide domestic manufacturers of electric vehicle repair parts Applicable models:Club Cart Shuttle Bus Classic Car Packing:Carton Box

Air Transportation International Express : DHL, TNT, FedEx, UPS, EMS, ETC.