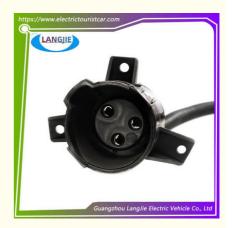

# Golf Cart Charging Socket Club Car Pioneer Model 103375501 Imported Female Socket

## Golf Cart Charging Socket Club Car Pioneer Model 103375501 Imported Female Socket

## **Product Showing:**

Professional to provide domestic manufacturers of electric vehicle repair parts Applicable models:Club Cart Shuttle Bus Classic Car Packing:Carton Box

Air Transportation International Express : DHL, TNT, FedEx, UPS, EMS, ETC.