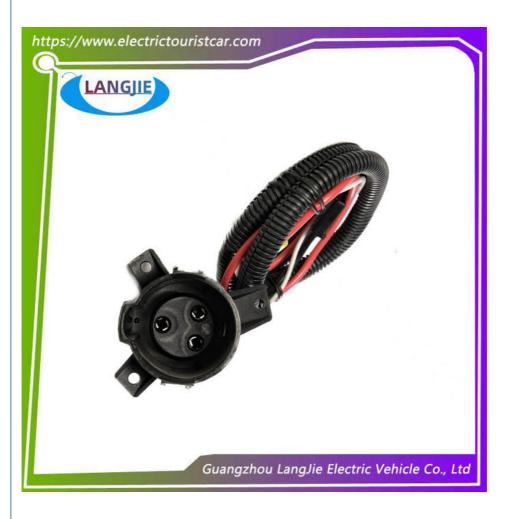

# Club Car Pioneer Charger Plug Slot Golf Car Charging Gun Patrol Sightseeing Car

Club Car Pioneer Charger Plug Slot Golf Car Charging Gun Patrol Sightseeing Car

## Specification:

| Item Name        | Pioneer charging cable                                                                                                    |  |  |  |  |
|------------------|---------------------------------------------------------------------------------------------------------------------------|--|--|--|--|
| Packing          | Carton                                                                                                                    |  |  |  |  |
| Fits on          | Used For Tourist car and shuttle bus car ,electric golf car ,electric club car ,electric hunting car .electric golf carts |  |  |  |  |
| MOQ              | 1PC                                                                                                                       |  |  |  |  |
| MaterialPla      | plastic                                                                                                                   |  |  |  |  |
| Payment Terms    | т/т                                                                                                                       |  |  |  |  |
| Product User for | Tourist car and shuttle bus,freight car                                                                                   |  |  |  |  |
| Delivery Time    | 5-20 days after received deposit.                                                                                         |  |  |  |  |
| Package          | 1. Standard export neutral packing                                                                                        |  |  |  |  |
|                  | 2. Standard export brand packing                                                                                          |  |  |  |  |
| Loading Port     | Guangzhou Shenzhen port or customer pointed port                                                                          |  |  |  |  |

## **Product Showing:**

Professional to provide domestic manufacturers of electric vehicle repair parts Applicable models:Club Cart Shuttle Bus Classic Car Packing :Carton Box Air Transportation International Express :DHL,TNT,FedEx,UPS,EMS,ETC.