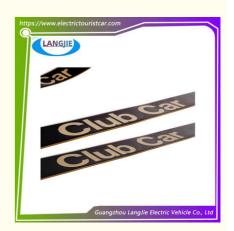

# Golf Cart Front Emblem Club Car DS Pioneer Patrol Car Front Cover Sticker

## Golf Cart Front Emblem Club Car DS Pioneer Patrol Car Front Cover Sticker

Color: Original Color Quality: Original Quality

Highlight: Pioneer Patrol Car Front Cover Sticker