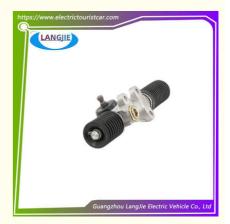

# Golf Cart Steering Gear 103601501 Club Car DS 1984-2004

### **Basic Information**

Place of Origin: GUANGZHOU
Brand Name: LANGJIE
Certification: without

Model Number: Golf cart steering assembly

Minimum Order Quantity: 1 PC
Price: Negotiate
Packaging Details: Carton Box

• Delivery Time: 5-20 Working Days

Payment Terms: T/T

• Supply Ability: 100Unit/Week



### **Product Specification**

Part Name: Steering Gear Assembly

Applicable Models: Golf CartPacking: Carton Box

• Air Transportation DHL,TNT,FedEx,UPS,EMS,ETC.

International Express:

• MOQ: 1PC

• Delivery Time: 5-20 Days After Received Deposit

Color: Original Color Quality: Original Quality

• Highlight: 2004 Golf cart steering gear



# Golf cart steering gear 103601501 Club Car DS 1984-2004

# **Specification:**

| Item Name        | Steering gear assembly                                                                                                    |
|------------------|---------------------------------------------------------------------------------------------------------------------------|
| Packing          | Carton                                                                                                                    |
| Fits on          | Used For Tourist car and shuttle bus car ,electric golf car ,electric club car ,electric hunting car .electric golf carts |
| MOQ              | 1PC