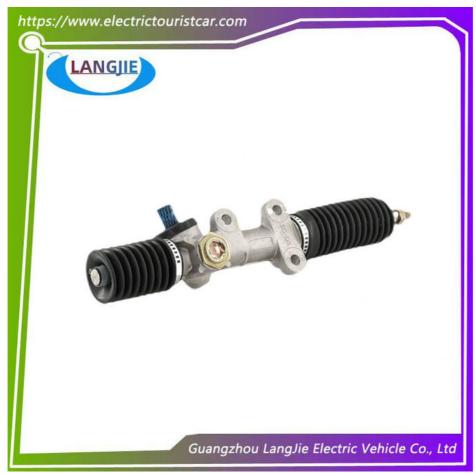

# **Specification:**

| Item Name        | Steering gear assembly                                                                                                    |
|------------------|---------------------------------------------------------------------------------------------------------------------------|
| Packing          | Carton                                                                                                                    |
| Fits on          | Used For Tourist car and shuttle bus car ,electric golf car ,electric club car ,electric hunting car .electric golf carts |
| MOQ              | 1PC                                                                                                                       |
| MaterialPla      | aluminium                                                                                                                 |
| Payment Terms    | T/T                                                                                                                       |
| Product User for | Tourist car and shuttle bus,freight car                                                                                   |
| Delivery Time    | 5-20 days after received deposit.                                                                                         |
| Package          | 1. Standard export neutral packing                                                                                        |
|                  | 2. Standard export brand packing                                                                                          |
| Loading Port     | Guangzhou Shenzhen port or customer pointed port                                                                          |