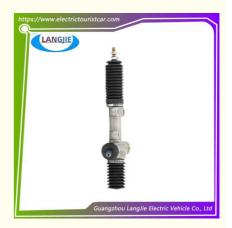

# Golf Cart Steering Gear 103601501 Club Car DS 1984-2004

### **Basic Information**

Place of Origin: GUANGZHOU
Brand Name: LANGJIE
Certification: without

Model Number: Golf cart steering assembly

Minimum Order Quantity: 1 PC
Price: Negotiate
Packaging Details: Carton Box

• Delivery Time: 5-20 Working Days

Payment Terms: T/T

• Supply Ability: 100Unit/Week



### **Product Specification**

Part Name: Steering Gear Assembly

Applicable Models: Golf CartPacking: Carton Box

• Air Transportation DHL,TNT,FedEx,UPS,EMS,ETC.

International Express:

• MOQ: 1PC

• Delivery Time: 5-20 Days After Received Deposit

Color: Original Color Quality: Original Quality

• Highlight: 2004 Golf cart steering gear



# Golf cart steering gear 103601501 Club Car DS 1984-2004

# **Specification:**

| Item Name        | Steering gear assembly                                                                                                    |
|------------------|---------------------------------------------------------------------------------------------------------------------------|
| Packing          | Carton