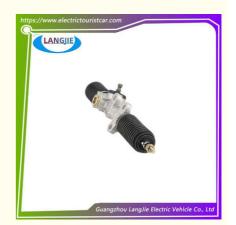

# Club Car Golf Car Steering Gear 103601501 DS Electric Pull Rod Steering Gear

## Club Car Golf Car Steering Gear 103601501 DS Electric Pull Rod Steering Gear

#### **Specification:**

| Item Name        | Steering gear assembly                                                                                                    |
|------------------|---------------------------------------------------------------------------------------------------------------------------|
| Packing          | Carton                                                                                                                    |
| Fits on          | Used For Tourist car and shuttle bus car ,electric golf car ,electric club car ,electric hunting car .electric golf carts |
| MOQ              | 1PC                                                                                                                       |
| MaterialPla      | aluminium                                                                                                                 |
| Payment Terms    | T/T                                                                                                                       |
| Product User for | Tourist car and shuttle bus,freight car                                                                                   |
| Delivery Time    | 5-20 days after received deposit.                                                                                         |
| Package          | 1. Standard export neutral packing                                                                                        |
|                  | 2. Standard export brand packing                                                                                          |
| Loading Port     | Guangzhou Shenzhen port or customer pointed port                                                                          |