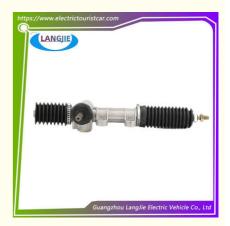

# Club Car Golf Car Steering Gear 103601501 DS Electric Pull Rod Steering Gear

## Club Car Golf Car Steering Gear 103601501 DS Electric Pull Rod Steering Gear

#### **Specification:**

| Item Name        | Steering gear assembly                                                                                                    |
|------------------|---------------------------------------------------------------------------------------------------------------------------|
| Packing          | Carton                                                                                                                    |
| Fits on          | Used For Tourist car and shuttle bus car ,electric golf car ,electric club car ,electric hunting car .electric golf carts |
| MOQ              | 1PC                                                                                                                       |
| MaterialPla      | aluminium                                                                                                                 |
| Payment Terms    | T/T                                                                                                                       |
| Product User for | Tourist car and shuttle bus,freight car                                                                                   |
| Delivery Time    | 5-20 days after received deposit.                                                                                         |
| Package          | 1. Standard export neutral packing                                                                                        |
|                  | 2. Standard export brand packing                                                                                          |
| Loading Port     | Guangzhou Shenzhen port or customer pointed port                                                                          |