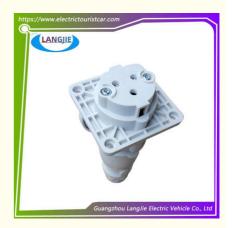

# Marshell Electric Sightseeing Car Accessories IP44 Industrial Waterproof Socket And Plug

# Specification:

| Item Name        | Charging socket plug assembly                                                                                             |
|------------------|---------------------------------------------------------------------------------------------------------------------------|
| Packing          | Carton                                                                                                                    |
| Fits on          | Used For Tourist car and shuttle bus car ,electric golf car ,electric club car ,electric hunting car .electric golf carts |
| MOQ              | 1PC                                                                                                                       |
| MaterialPla      | plastics                                                                                                                  |
| Payment Terms    | T/T                                                                                                                       |
| Product User for | Tourist car and shuttle bus,freight car                                                                                   |
| Delivery Time    | 5-20 days after received deposit.                                                                                         |
| Package          | 1. Standard export neutral packing                                                                                        |
|                  | 2. Standard export brand packing                                                                                          |
| Loading Port     | Guangzhou Shenzhen port or customer pointed port                                                                          |