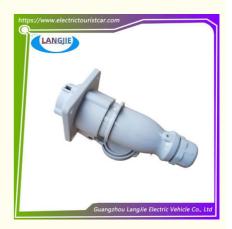

# Marshell Electric Sightseeing Car Accessories IP44 Industrial Waterproof Socket And Plug

# Specification:

| Item Name        | Charging socket plug assembly                                                                                             |
|------------------|---------------------------------------------------------------------------------------------------------------------------|
| Packing          | Carton                                                                                                                    |
| Fits on          | Used For Tourist car and shuttle bus car ,electric golf car ,electric club car ,electric hunting car .electric golf carts |
| MOQ              | 1PC                                                                                                                       |
| MaterialPla      | plastics                                                                                                                  |
| Payment Terms    | T/T                                                                                                                       |
| Product User for | Tourist car and shuttle bus,freight car                                                                                   |
| Delivery Time    | 5-20 days after received deposit.                                                                                         |
| Package          | 1. Standard export neutral packing                                                                                        |
|                  | 2. Standard export brand packing                                                                                          |
| Loading Port     | Guangzhou Shenzhen port or customer pointed port                                                                          |