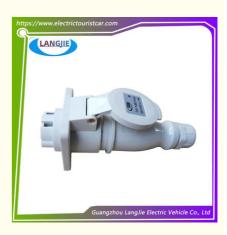

## IP44 220V Y-20 Industrial Socket Plug Coupler Marshell Electric Sightseeing Car Parts

# IP44 220V Y-20 Industrial Socket Plug Coupler Marshell Electric Sightseeing Car Parts

## Specification:

| Item Name        | Charging socket plug assembly                                                                                             |  |  |
|------------------|---------------------------------------------------------------------------------------------------------------------------|--|--|
| Packing          | Carton                                                                                                                    |  |  |
| Fits on          | Used For Tourist car and shuttle bus car ,electric golf car ,electric club car ,electric hunting car .electric golf carts |  |  |
| MOQ              | 1PC                                                                                                                       |  |  |
| MaterialPla      | plastics                                                                                                                  |  |  |
| Payment Terms    | Т/Т                                                                                                                       |  |  |
| Product User for | Tourist car and shuttle bus,freight car                                                                                   |  |  |
| Delivery Time    | 5-20 days after received deposit.                                                                                         |  |  |
| Package          | 1. Standard export neutral packing                                                                                        |  |  |
|                  | 2. Standard export brand packing                                                                                          |  |  |
| Loading Port     | Guangzhou Shenzhen port or customer pointed port                                                                          |  |  |