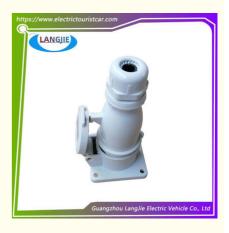

## IP44 220V Y-20 Industrial Socket Plug Coupler Marshell Electric Sightseeing Car Parts

# IP44 220V Y-20 Industrial Socket Plug Coupler Marshell Electric Sightseeing Car Parts

## Specification:

| Item Name        | Charging socket plug assembly                                                                                             |  |  |
|------------------|---------------------------------------------------------------------------------------------------------------------------|--|--|
| Packing          | Carton                                                                                                                    |  |  |
| Fits on          | Used For Tourist car and shuttle bus car ,electric golf car ,electric club car ,electric hunting car .electric golf carts |  |  |
| MOQ              | 1PC                                                                                                                       |  |  |
| MaterialPla      | plastics                                                                                                                  |  |  |
| Payment Terms    | Т/Т                                                                                                                       |  |  |
| Product User for | Tourist car and shuttle bus,freight car                                                                                   |  |  |
| Delivery Time    | 5-20 days after received deposit.                                                                                         |  |  |
| Package          | 1. Standard export neutral packing                                                                                        |  |  |
|                  | 2. Standard export brand packing                                                                                          |  |  |
| Loading Port     | Guangzhou Shenzhen port or customer pointed port                                                                          |  |  |