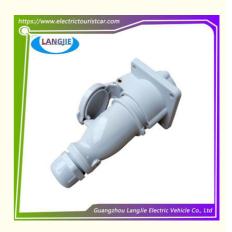

## Low Voltage 2P 220V 32A Marshell Electric Sightseeing Car Y-20 Power Plug And Socket IP44 Bus

# Low Voltage 2P 220V 32A Marshell Electric Sightseeing Car Y-20 Power Plug And Socket IP44 Bus