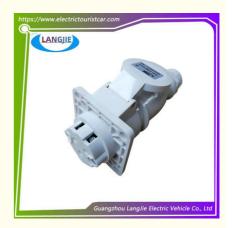

## Low Voltage 2P 220V 32A Marshell Electric Sightseeing Car Y-20 Power Plug And Socket IP44 Bus

# Low Voltage 2P 220V 32A Marshell Electric Sightseeing Car Y-20 Power Plug And Socket IP44 Bus