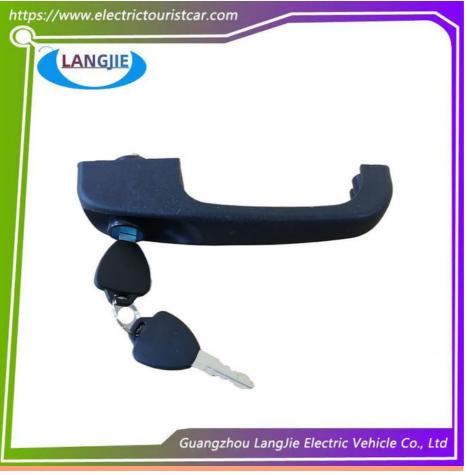

## LVTONG Electric Sightseeing Car Lock Core Door Handle Closed External Handle Parts

# LVTONG Electric Sightseeing Car Lock Core Door Handle Closed External Handle Parts

# Specification:

| Item Name        | Door handle                                                                                                               |  |  |
|------------------|---------------------------------------------------------------------------------------------------------------------------|--|--|
| Packing          | Carton                                                                                                                    |  |  |
| Fits on          | Used For Tourist car and shuttle bus car ,electric golf car ,electric club car ,electric hunting car .electric golf carts |  |  |
| MOQ              | 1PC                                                                                                                       |  |  |
| MaterialPla      | plastics                                                                                                                  |  |  |
| Payment Terms    | Т/Т                                                                                                                       |  |  |
| Product User for | Tourist car and shuttle bus,freight car                                                                                   |  |  |
| Delivery Time    | 5-20 days after received deposit.                                                                                         |  |  |
| Package          | 1. Standard export neutral packing                                                                                        |  |  |
|                  | 2. Standard export brand packing                                                                                          |  |  |
| Loading Port     | Guangzhou Shenzhen port or customer pointed port                                                                          |  |  |