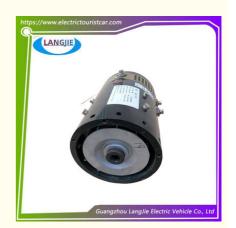

# Marshell Patrol Sightseeing Vehicle 5KW Motor Motor DC Motor XQ-5-7HV 72V

## Marshell Patrol Sightseeing Vehicle 5KW Motor Motor DC Motor XQ-5-7HV 72V