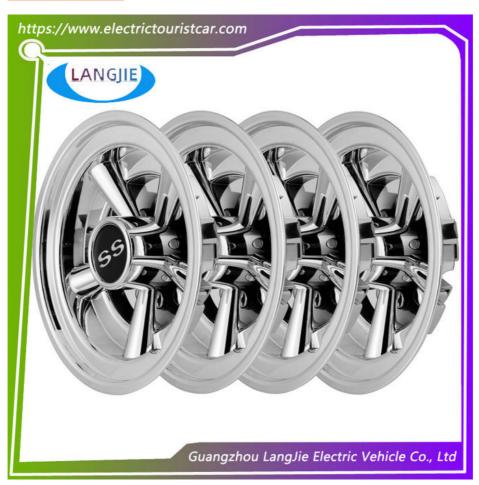

## 8 Inch Golf Cart Wheel Covers For EZGO Club Car Yamaha parts Installation Set Of 4

# 8 Inch Golf Cart Wheel Covers For EZGO Club Car Yamaha Parts Installation Set Of 4

#### **Product showing:**