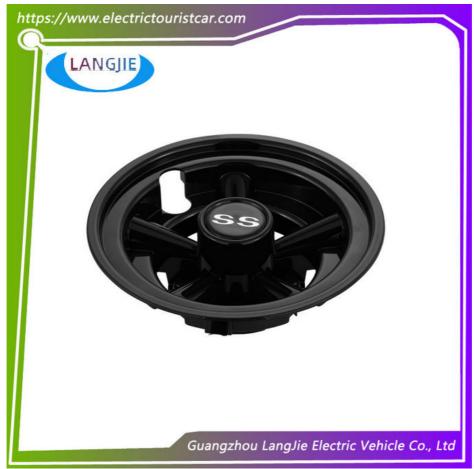

| Used For EZGO Club Car YAMAHA                    |
| MOQ           | 1PC                                              |
| Material      | Aluminum , Steel , Rubber                        |
| Payment Terms | T/T                                              |
| size          | 8 Inch                                           |
| Delivery Time | 5-20 days after received deposit.                |
|               | 1. Standard export neutral packing               |
| Package       | 2. Standard export brand packing                 |
| Loading Port  | Guangzhou Shenzhen port or customer pointed port |

#### **Key Features:**

#### **Golf Cart Electronic Encoder**

Application:EZGO Club Car YAMAHA Single package size:43X25X18 cm Single gross weight:1.500 kg

#### **Product showing:**







### **Packaging Details:**

- 1.Plastic Bag or Bubble Bag
- 2.Brown Box or White Box
- 3. Corrugated Paper Carton
- 4.Wood Pallet If Needed















## Package and Shipping

 $\label{lem:package:Normally} \textbf{Package:Normally we use the standard exporting packaging.} \textbf{We also can according to clients' request} \; .$ 

#### Shipping:

- 1. By Couriers: DHL, UPS, FEDEX, TNT are the main courier companies we are cooperating.
- 2. By Air: Delivery from the Shanghai airport to customer's destination city air port.
- 3. By Sea: Delivery from the Shanghai sea port .

Professional to provide domestic manufacturers of electric vehicle repair parts Applicable models Carts:Golf Cart,Club Cart

## **FAQ**

Q1. What golf cart shuttle bus tourist car classic car luggage cart club ca