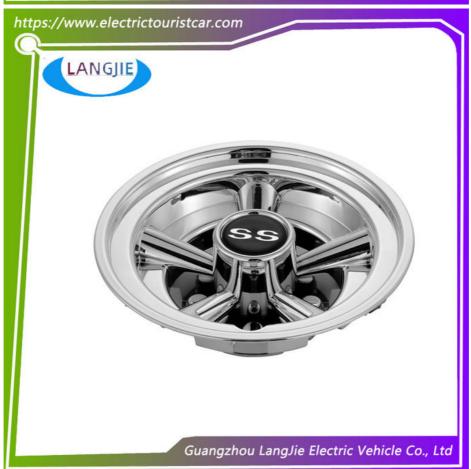

## 8 Inch Golf Cart Wheel Covers For EZGO Club Car Yamaha parts Installation Set Of 4

# 8 Inch Golf Cart Wheel Covers For EZGO Club Car Yamaha Parts Installation Set Of 4

## Specification:

| Item Name     | Golf Cart Wheel Covers                           |
|---------------|--------------------------------------------------|
| Packing       | Carton                                           |
| Fits on       | Used For EZGO Club Car YAMAHA                    |
| MOQ           | 1PC                                              |
| Material      | Aluminum , Steel , Rubber                        |
| Payment Terms | T/T                                              |
| size          | 8 Inch                                           |
| Delivery Time | 5-20 days after received deposit.                |
|               | 1. Standard export neutral packing               |
| Package       | 2. Standard export brand packing                 |
| Loading Port  | Guangzhou Shenzhen port or customer pointed port |