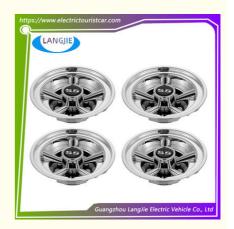

## 8 Inch Golf Cart Wheel Covers For EZGO Club Car Yamaha parts Installation Set Of 4

# 8 Inch Golf Cart Wheel Covers For EZGO Club Car Yamaha Parts Installation Set Of 4

#### **Product showing:**