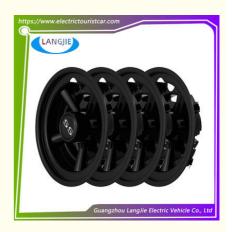

## 8 Inch Golf Cart Wheel Covers For EZGO Club Car Yamaha parts Installation Set Of 4

#### **Basic Information**

Place of Origin: Guangzhou China

. Brand Name: LANGJIE · Certification: without 8 Inch Model Number: • Minimum Order Quantity: 1 PC • Price: Negotiate · Packaging Details: Cartons Box • Delivery Time: 8 Days Payment Terms: T/T

• Supply Ability: 300PCS/Week



#### **Product Specification**

• Part Name: Wheel Covers

Applicable Models Carts: EZGO CLUB CAR YAMAHA
Air Transportation International Express: DHL,TNT,FedEx,UPS,EMS,ETC.

• Packing: Carton

• Delivery Time: 5-20 Days After Received 100%

• Payment Terms: T/T

Quality: Original Quality Shipping Terms: EXW OR C&F

• Highlight: 8 Inch Golf Cart Wheel Covers



# 8 Inch Golf Cart Wheel Covers For EZGO Club Car Yamaha Parts Installation Set Of 4

## Specification:

| Item Name     | Golf Cart Wheel Covers                           |
|---------------|--------------------------------------------------|
| Packing       | Carton                                           |
| Fits on       | Used For EZGO Club Car YAMAHA                    |
| MOQ           | 1PC                                              |
| Material      | Aluminum , Steel , Rubber                        |
| Payment Terms | T/T                                              |
| size          | 8 Inch                                           |
| Delivery Time | 5-20 days after received deposit.                |
|               | 1. Standard export neutral packing               |
| P