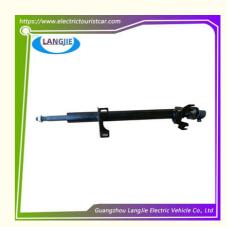

# Upper Column Of The Steering Gear Coupling Is Used For The EAGLE Electric Sightseeing Car

## The Upper Column Of The Steering Gear Coupling Is Used For The EAGLE Electric Sightseeing Car