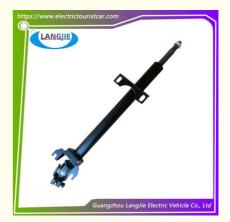

# Upper Column Of The Steering Gear Coupling Is Used For The EAGLE Electric Sightseeing Car

## The Upper Column Of The Steering Gear Coupling Is Used For The EAGLE Electric Sightseeing Car