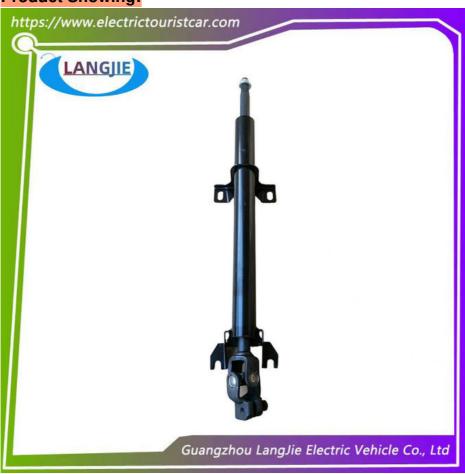

# Steering Wheel Steering Shaft Finger Joint Support Axle EAGLE Electric Sightseeing Car Parts

## Steering Wheel, Steering Shaft, Finger Joint Support Axle, EAGLE Electric Sightseeing Car Parts

## **Product Showing:**

Professional to provide domestic manufacturers of electric vehicle repair parts Applicable models:Club Cart Shuttle Bus Classic Car Packing:Carton Box

Air Transportation International Express : DHL, TNT, FedEx, UPS, EMS, ETC.