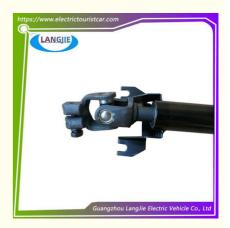

# Steering Wheel Steering Shaft Finger Joint Support Axle EAGLE Electric Sightseeing Car Parts

## Steering Wheel, Steering Shaft, Finger Joint Support Axle, EAGLE Electric Sightseeing Car Parts