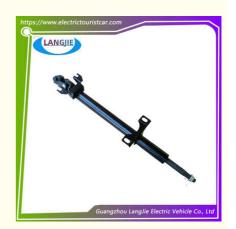

# Steering Wheel Steering Shaft Finger Joint Support Axle EAGLE Electric Sightseeing Car Parts

## Steering Wheel, Steering Shaft, Finger Joint Support Axle, EAGLE Electric Sightseeing Car Parts