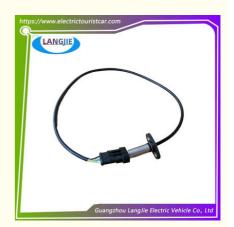

# Single Port Steering Motor Encoder For Marshell Electric Sightseeing Vehicles

## Single Port Steering Motor Encoder For Marshell Electric Sightseeing Vehicles