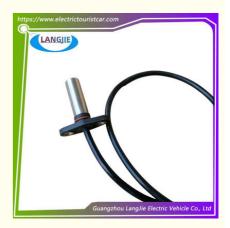

# Single Port Steering Motor Encoder For Marshell Electric Sightseeing Vehicles

## Single Port Steering Motor Encoder For Marshell Electric Sightseeing Vehicles