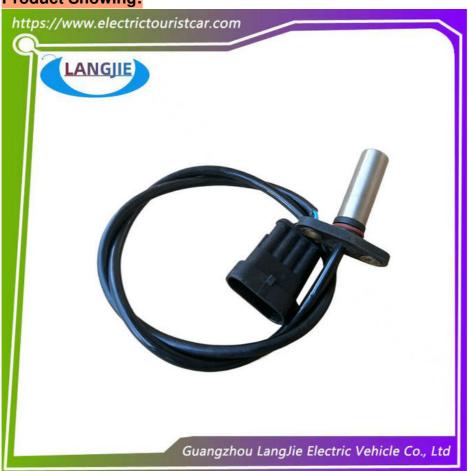

# Single Port Steering Motor Encoder For Marshell Electric Sightseeing Vehicles

## Single Port Steering Motor Encoder For Marshell Electric Sightseeing Vehicles

### **Product Showing:**

Professional to provide domestic manufacturers of electric vehicle repair parts Applicable models:Club Cart Shuttle Bus Classic Car Packing:Carton Box

Air Transportation International Express : DHL, TNT, FedEx, UPS, EMS, ETC.