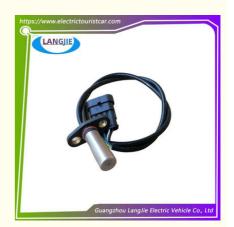

# Marshell Pulse Signal Acquisition Line Speed Band Sensor For Electric Sightseeing Vehicles

## Marshell Pulse Signal Acquisition Line Speed Band Sensor For Electric Sightseeing Vehicles