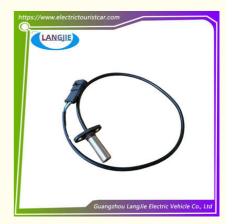

# Marshell Pulse Signal Acquisition Line Speed Band Sensor For Electric Sightseeing Vehicles

## Marshell Pulse Signal Acquisition Line Speed Band Sensor For Electric Sightseeing Vehicles