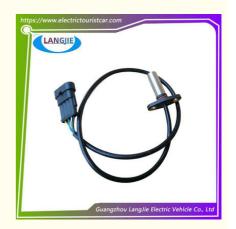

## Communication Encoder With 4-Pin Plug Marshell Electric Sightseeing Car Parts

# **Communication Encoder With 4-Pin Plug Marshell Electric Sightseeing Car Parts**

## **Specification:**

| Item Name        | encoder                                                                                                                   |
|------------------|---------------------------------------------------------------------------------------------------------------------------|
| Packing          | Carton                                                                                                                    |
| Fits on          | Used For Tourist car and shuttle bus car ,electric golf car ,electric club car ,electric hunting car .electric golf carts |
| MOQ              | 1PC                                                                                                                       |
| MaterialPla      | plastics                                                                                                                  |
| Payment Terms    | T/T                                                                                                                       |
| Product User for | Tourist car and shuttle bus,freight car                                                                                   |
| Delivery Time    | 5-20 days after received deposit.                                                                                         |
| Package          | 1. Standard export neutral packing                                                                                        |
|                  | 2. Standard export brand packing                                                                                          |
| Loading Port     | Guangzhou Shenzhen port or customer pointed port                                                                          |