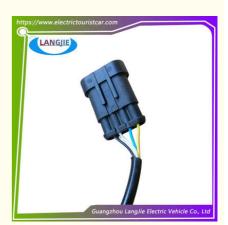

## Communication Encoder With 4-Pin Plug Marshell Electric Sightseeing Car Parts

# **Communication Encoder With 4-Pin Plug Marshell Electric Sightseeing Car Parts**

## **Specification:**

| Item Name        | encoder                                                                                                                   |
|------------------|---------------------------------------------------------------------------------------------------------------------------|
| Packing          | Carton                                                                                                                    |
| Fits on          | Used For Tourist car and shuttle bus car ,electric golf car ,electric club car ,electric hunting car .electric golf carts |
| MOQ              | 1PC                                                                                                                       |
| MaterialPla      | plastics                                                                                                                  |
| Payment Terms    | T/T                                                                                                                       |
| Product User for | Tourist car and shuttle bus,freight car                                                                                   |
| Delivery Time    | 5-20 days after received deposit.                                                                                         |
| Package          | 1. Standard export neutral packing                                                                                        |
|                  | 2. Standard export brand packing                                                                                          |
| Loading Port     | Guangzhou Shenzhen port or customer pointed port                                                                          |