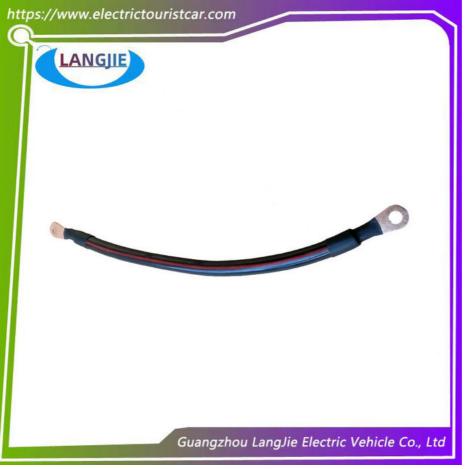

# Square Battery Line Power Terminal Copper Wire Connection Line 30MM Marshell Universal Model Tour Bus

**Our Product Introduction** 

Square Battery Line Power Terminal Copper Wire Connection Line 30MM Marshell Universal Model Tour Bus

## **Specification:**

| Item Name        | Battery connection cable                                                                                                  |
|------------------|---------------------------------------------------------------------------------------------------------------------------|
| Packing          | Carton                                                                                                                    |
| Fits on          | Used For Tourist car and shuttle bus car ,electric golf car ,electric club car ,electric hunting car .electric golf carts |
| MOQ              | 1PC                                                                                                                       |
| MaterialPla      | Copper, rubber sleeve                                                                                                     |
| Payment Terms    | т/т                                                                                                                       |
| Product User for | Tourist car and shuttle bus,freight car                                                                                   |
| Delivery Time    | 5-20 days after received deposit.                                                                                         |
| Package          | 1. Standard export neutral packing                                                                                        |
|                  | 2. Standard export brand packing                                                                                          |
| Loading Port     | Guangzhou Shenzhen port or customer pointed port                                                                          |