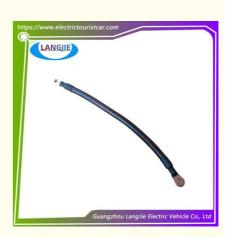

# Square Battery Line Power Terminal Copper Wire Connection Line 30MM Marshell Universal Model Tour Bus

**Our Product Introduction** 

Square Battery Line Power Terminal Copper Wire Connection Line 30MM Marshell Universal Model Tour Bus

## **Specification:**

| Item Name        | Battery connection cable                                                                                                  |
|------------------|---------------------------------------------------------------------------------------------------------------------------|
| Packing          | Carton                                                                                                                    |
| Fits on          | Used For Tourist car and shuttle bus car ,electric golf car ,electric club car ,electric hunting car .electric golf carts |
| MOQ              | 1PC                                                                                                                       |
| MaterialPla      | Copper, rubber sleeve                                                                                                     |
| Payment Terms    | т/т                                                                                                                       |
| Product User for | Tourist car and shuttle bus,freight car                                                                                   |
| Delivery Time    | 5-20 days after received deposit.                                                                                         |
| Package          | 1. Standard export neutral packing                                                                                        |
|                  | 2. Standard export brand packing                                                                                          |
| Loading Port     | Guangzhou Shenzhen port or customer pointed port                                                                          |