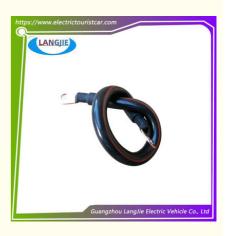

# Square Battery Line Power Terminal Copper Wire Connection Line 30MM Marshell Universal Model Tour Bus

**Our Product Introduction** 

Square Battery Line Power Terminal Copper Wire Connection Line 30MM Marshell Universal Model Tour Bus

## **Specification:**

| Item Name        | Battery connection cable                                                                                                  |
|------------------|---------------------------------------------------------------------------------------------------------------------------|
| Packing          | Carton                                                                                                                    |
| Fits on          | Used For Tourist car and shuttle bus car ,electric golf car ,electric club car ,electric hunting car .electric golf carts |
| MOQ              | 1PC                                                                                                                       |
| MaterialPla      | Copper, rubber sleeve                                                                                                     |
| Payment Terms    | т/т                                                                                                                       |
| Product User for | Tourist car and shuttle bus,freight car                                                                                   |
| Delivery Time    | 5-20 days after received deposit.                                                                                         |
| Package          | 1. Standard export neutral packing                                                                                        |
|                  | 2. Standard export brand packing                                                                                          |
| Loading Port     | Guangzhou Shenzhen port or customer pointed port                                                                          |