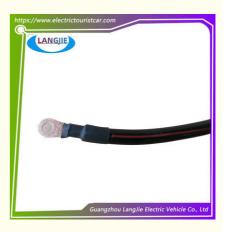

## Universal Electric Sightseeing Car Marshell Copper Tube Terminal DC Battery Connection Wire 30MM

### **Product Specification**

- Part Name:
- Applicable Models:
- Packing:
- Air Transportation International Express:
- MOQ:
- Delivery Time:
- Color:
- Quality:
- Highlight:

Battery Connection Cable

Golf cart battery connection cable

## Specification:

| Item Name        | Battery connection cable                                                                                                     |  |  |  |  |
|------------------|------------------------------------------------------------------------------------------------------------------------------|--|--|--|--|
| Packing          | Carton                                                                                                                       |  |  |  |  |
| Fits on          | Used For Tourist car and shuttle bus car ,electric golf car<br>,electric club car ,electric hunting car .electric golf carts |  |  |  |  |
| MOQ              | 1PC                                                                                                                          |  |  |  |  |
| MaterialPla      | Copper, rubber sleeve                                                                                                        |  |  |  |  |
| Payment Terms    | т/т                                                                                                                          |  |  |  |  |
| Product User for | Tourist car and shuttle bus,freight car                                                                                      |  |  |  |  |
| Delivery Time    | 5-20 days after received deposit.                                                                                            |  |  |  |  |
| Package          | 1. Standard export neutral packing                                                                                           |  |  |  |  |
|                  | 2. Standard export brand packing                                                                                             |  |  |  |  |
| Loading Port     | Guangzhou Shenzhen port or customer pointed port                                                                             |  |  |  |  |