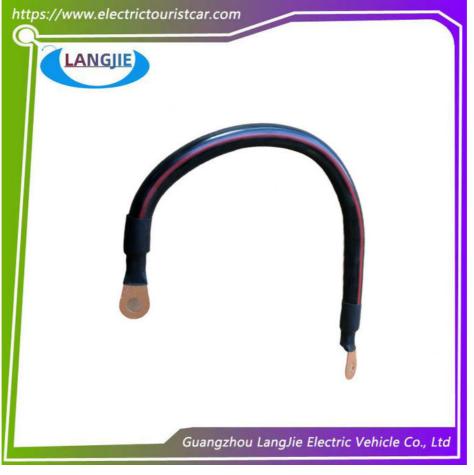

## Universal Electric Sightseeing Car Marshell Copper Tube Terminal DC Battery Connection Wire 30MM

### **Product Specification**

- Part Name:
- Applicable Models:
- Packing:
- Air Transportation International Express:
- MOQ:
- Delivery Time:
- Color:
- Quality:
- Highlight:

Battery Connection Cable

Golf cart battery connection cable

## Specification:

| Item Name        | Battery connection cable                                                                                                     |  |  |  |  |
|------------------|------------------------------------------------------------------------------------------------------------------------------|--|--|--|--|
| Packing          | Carton                                                                                                                       |  |  |  |  |
| Fits on          | Used For Tourist car and shuttle bus car ,electric golf car<br>,electric club car ,electric hunting car .electric golf carts |  |  |  |  |
| MOQ              | 1PC                                                                                                                          |  |  |  |  |
| MaterialPla      | Copper, rubber sleeve                                                                                                        |  |  |  |  |
| Payment Terms    | т/т                                                                                                                          |  |  |  |  |
| Product User for | Tourist car and shuttle bus,freight car                                                                                      |  |  |  |  |
| Delivery Time    | 5-20 days after received deposit.                                                                                            |  |  |  |  |
| Package          | 1. Standard export neutral packing                                                                                           |  |  |  |  |
|                  | 2. Standard export brand packing                                                                                             |  |  |  |  |
| Loading Port     | Guangzhou Shenzhen port or customer pointed port                                                                             |  |  |  |  |