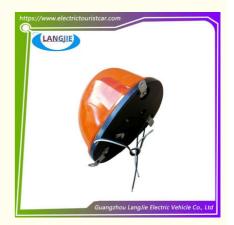

# Electric Sanitation Vehicle Marshell LED Rotating Beacon Flash

# **Electric Sanitation Vehicle Marshell LED Rotating Beacon Flash**

## **Specification:**

| Item Name        | Warning lamp                                                                                                              |
|------------------|---------------------------------------------------------------------------------------------------------------------------|
| Packing          | Carton                                                                                                                    |
| Fits on          | Used For Tourist car and shuttle bus car ,electric golf car ,electric club car ,electric hunting car .electric golf carts |
| MOQ              | 1PC                                                                                                                       |
| MaterialPla      | plastics                                                                                                                  |
| Payment Terms    | T/T                                                                                                                       |
| Product User for | Tourist car and shuttle bus,freight car                                                                                   |
| Delivery Time    | 5-20 days after received 100%                                                                                             |
| Package          | 1. Standard export neutral packing                                                                                        |
|                  | 2. Standard export brand packing                                                                                          |
| Loading Port     | Guangzhou Shenzhen port or customer pointed port                                                                          |