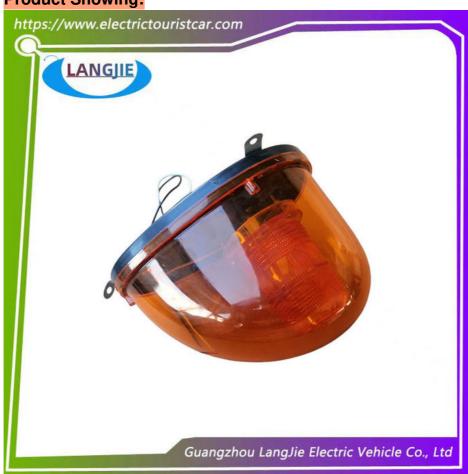

# Electric Sanitation Vehicle Marshell LED Rotating Beacon Flash

# **Electric Sanitation Vehicle Marshell LED Rotating Beacon Flash**

## **Specification:**

| Item Name        | Warning lamp                                                                                                              |
|------------------|---------------------------------------------------------------------------------------------------------------------------|
| Packing          | Carton                                                                                                                    |
| Fits on          | Used For Tourist car and shuttle bus car ,electric golf car ,electric club car ,electric hunting car .electric golf carts |
| MOQ              | 1PC                                                                                                                       |
| MaterialPla      | plastics                                                                                                                  |
| Payment Terms    | T/T                                                                                                                       |
| Product User for | Tourist car and shuttle bus,freight car                                                                                   |
| Delivery Time    | 5-20 days after received 100%                                                                                             |
| Package          | 1. Standard export neutral packing                                                                                        |
|                  | 2. Standard export brand packing                                                                                          |
| Loading Port     | Guangzhou Shenzhen port or customer pointed port                                                                          |