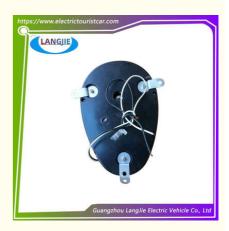

## LED Traffic Voice Buzzer With Flashing Light For Marshell Electric Vehicle Sanitation Vehicle

Environmental sanitation vehicle warning

# LED Traffic Voice Buzzer With Flashing Light For Marshell Electric Vehicle Sanitation Vehicle

## Product Showing:

Professional to provide domestic manufacturers of electric vehicle repair parts Applicable models:Club Cart Shuttle Bus Classic Car Packing :Carton Box Air Transportation International Express :DHL,TNT,FedEx,UPS,EMS,ETC.