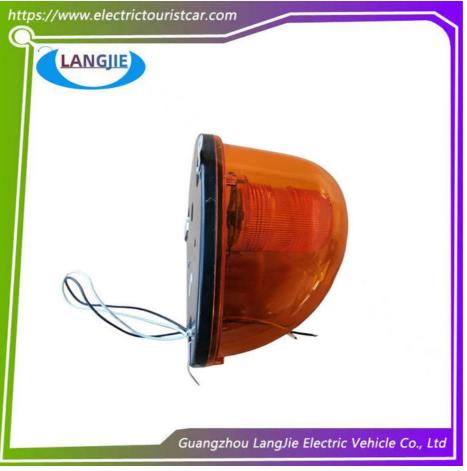

## LED Traffic Voice Buzzer With Flashing Light For Marshell Electric Vehicle Sanitation Vehicle

Environmental sanitation vehicle warning

# LED Traffic Voice Buzzer With Flashing Light For Marshell Electric Vehicle Sanitation Vehicle

## Product Showing:

Professional to provide domestic manufacturers of electric vehicle repair parts Applicable models:Club Cart Shuttle Bus Classic Car Packing :Carton Box Air Transportation International Express :DHL,TNT,FedEx,UPS,EMS,ETC.